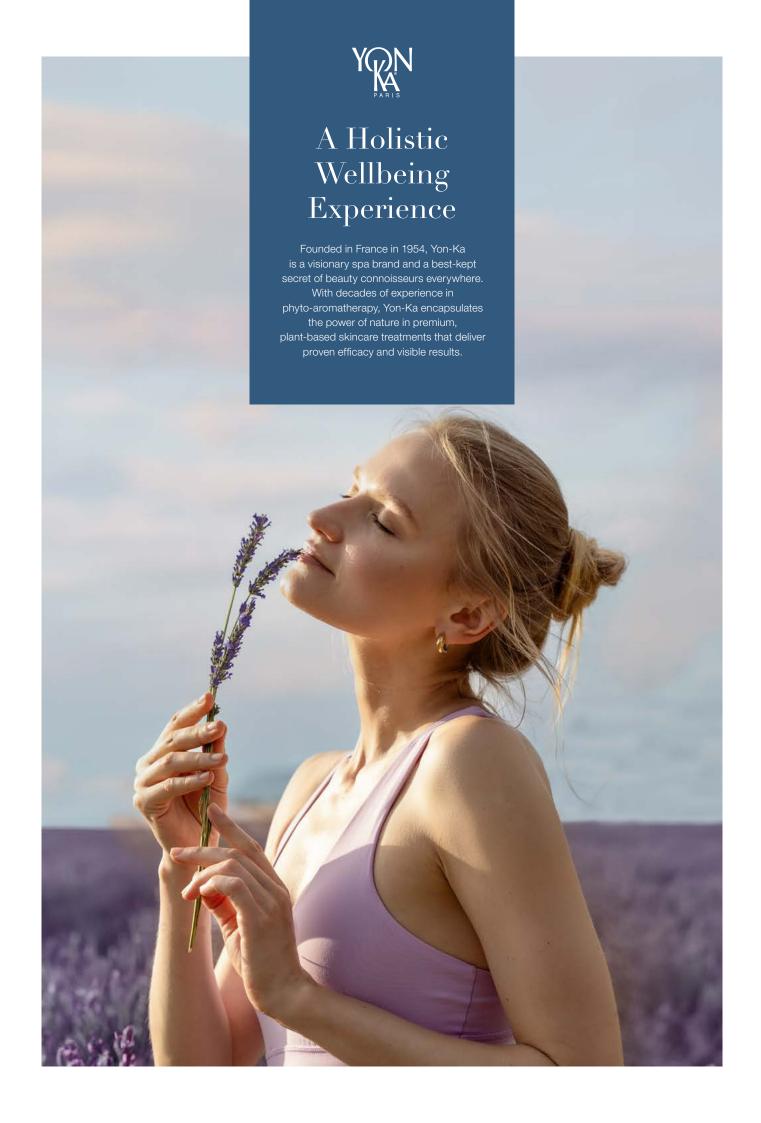

The refreshing scent of the Yon-Ka collection awakens the timeless aroma of lavender with delicate notes of lemon and cardamom, accompanied by aromatic notes of rosemary and eucalyptus.

## **KEY FEATURES**

- → Tailored to the needs of travellers
- → Calming and soothing lavender fragrance
- → Contains Actimood® technology for proven mood benefits
- → Formulas with at least 97% natural origin ingredients