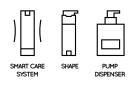

## **AVAILABLE DISPENSER SYSTEMS**

| CLOSED DISPENSE   | RS                    |                                                                                                  |                                                                                                          |
|-------------------|-----------------------|--------------------------------------------------------------------------------------------------|----------------------------------------------------------------------------------------------------------|
| Smart Care System | 300 ml / 10.1 fl. oz. | Shower Gel<br>Shampoo<br>Conditioner<br>Hand & Body Lotion<br>Liquid soap<br>Hair & Body Shampoo | YON300SMSHG YON300SMSHA YON300SMCON YON300SMHBL YON300SMLQS YON300SMSHB                                  |
| SHAPE             | 300 ml / 10.1 fl. oz. | Shower Gel<br>Shampoo<br>Conditioner<br>Hand & Body Lotion<br>Liquid soap<br>Hair & Body Shampoo | YON300SPSHG<br>YON300SPSHA<br>YON300SPCON<br>YON300SPHBL<br>YON300SPLQS<br>YON300SPSHB                   |
| REFILLABLE DISPE  | NSERS                 |                                                                                                  |                                                                                                          |
| Pump dispensers   | 300 ml / 10.1 fl. oz  | Shower Gel<br>Shampoo<br>Conditioner<br>Hand & Body Lotion<br>Liquid soap<br>Hair & Body Shampoo | YON300CNSHG YON300CNSHA YON300CNCON YON300CNHBL YON300CNLQS YON300CNSHB                                  |
| Smart Care System | 300 ml / 10.1 fl. oz  | Shower Gel* Liquid soap* Shampoo* Hair & Body Shampoo* Hand & Body Lotion* Conditioner*          | YON300SMSHG-RF<br>YON300SMLQS-RF<br>YON300SMSHA-RF<br>YON300SMSHB-RF<br>YON300SMHBL-RF<br>YON300SMCON-RF |
| SHAPE             | 300 ml / 10.1 fl. oz  | Shower Gel*<br>Liquid soap*<br>Shampoo*<br>Hair & Body Shampoo*                                  | YON300SPSHG-RF<br>YON300SPLQS-RF<br>YON300SPSHA-RF<br>YON300SPSHB-RF                                     |