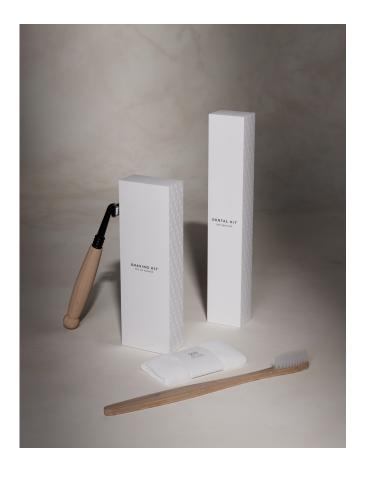

Introducing the elegant EcoClassic accessories collection. Created with more sustainable content and FSC-certified recycled packaging, this line is designed in a contemporary, minimalist white & black style. Delight your guests with this extensive and chic range of items.

## **EcoClassic Collection**

| Vanity Set         |                     | Bamboo fiber cotton pads (3 pcs)<br>Bamboo shaft cotton buds (3 pcs) | ECC028ACVAN |
|--------------------|---------------------|----------------------------------------------------------------------|-------------|
| Shower Cap         |                     | 100% PCR plastic                                                     | ECC028ACSCA |
| Sewing Kit         |                     | Needle, threads (3 pcs),<br>safety pin, bamboo buttons (2 pcs)       | ECC028ACSEK |
| Nail File          |                     |                                                                      | ECC028ACNAF |
| Nail Kit           |                     | Nail file, wood stick                                                | ECC028ACMAN |
| Dental Kit         | 5 g / 0.18 oz.      | Bamboo-handle toothbrush<br>5g Colgate toothpaste                    | ECC028ACDE5 |
| Shaving Kit        | 7 ml / 0.24 fl. oz. | Bamboo-handle razor<br>7ml shaving cream                             | ECC028ACSHV |
| Comb               |                     | Bamboo                                                               | ECC028ACCOM |
| Shoe Mitt          |                     | Cotton                                                               | ECC028ACSPM |
| Shoe Horn          |                     | Bamboo                                                               | ECC028ALSHH |
| Accessories Set    |                     | Shower Cap<br>Vanity Set<br>Nail File<br>Sewing Kit                  | ECC028ACASE |
| Massage Pad        |                     | Sisal & Terry Cloth                                                  | ECC028ACWMP |
| Handkerchiefs      |                     | Bamboo fiber (3 pcs)                                                 | ECC028ACHAN |
| Cosmetic Tissues   |                     | Box, 100 pcs, 2-ply                                                  | ECC028HYPAT |
| Sanitary Bags      |                     | White paper (2 pcs)                                                  | ECC028ACHYB |
| Hygienic Bags      |                     | 25 pcs, 100% PCR plastic                                             | ECC128ACHYB |
| Hair Brush         |                     | Bamboo handle                                                        | ECC028ACHBR |
| Ladies Set         |                     | 1 pad, 3 panty liners                                                | ECC028ACLAS |
| Laundry Bag        |                     | 80% PCR Plastic                                                      | ECC028ALLAU |
| Toothbrush         |                     | Bamboo-handle                                                        | ECC028ACTOB |
| Toothpaste Tablets |                     | 2 pcs                                                                | ECC228APTOT |
| Toothpaste Tablets |                     | 8 pcs                                                                | ECC828APTOT |
| Razor              |                     | Bamboo-handle                                                        | ECC028ACRAZ |
| Shaving Soap       | 15 g / 0.5 oz.      |                                                                      | ECC015BGSSW |
| Sleep Spray        | 30 ml / 1.0 fl. oz. |                                                                      | ECC030BSPIS |
| Bath Salts         | 30 g / 1.05 oz.     |                                                                      | ECC030APBSA |
|                    |                     |                                                                      |             |