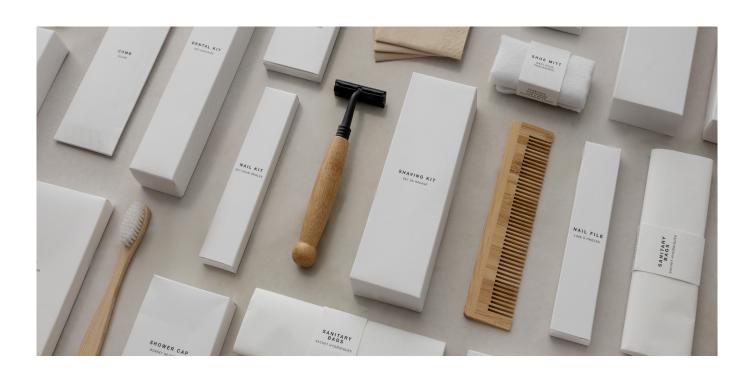

## **AVAILABLE PRODUCTS**

| AVAILABLETING   | AVAILABLE I NODOOTO |                    |  |  |
|-----------------|---------------------|--------------------|--|--|
| Vanity Set      | Massage Pad         | Shaving Soap       |  |  |
| Shower Cap      | Handkerchiefs       | Toothbrush         |  |  |
| Sewing Kit      | Cosmetic Tissues    | Toothpaste Tablets |  |  |
| Nail File       | Sanitary Bags       |                    |  |  |
| Nail Kit        | Hygienic Bags       |                    |  |  |
| Dental Kit      | Hair Brush          |                    |  |  |
| Shaving Kit     | Ladies Set          |                    |  |  |
| Comb            | Laundry Bag         |                    |  |  |
| Shoe Mitt       | Sleep Spray         |                    |  |  |
| Shoe Horn       | Bath Salts          |                    |  |  |
| Accessories Set | Razor               |                    |  |  |
|                 |                     |                    |  |  |

## **EcoClassic Collection**

| Vanity Set         |                     | Bamboo fiber cotton pads (3 pcs)<br>Bamboo shaft cotton buds (3 pcs) | ECC028ACVAN |
|--------------------|---------------------|----------------------------------------------------------------------|-------------|
| Shower Cap         |                     | 100% PCR plastic                                                     | ECC028ACSCA |
| Sewing Kit         |                     | Needle, threads (3 pcs),<br>safety pin, bamboo buttons (2 pcs)       | ECC028ACSEK |
| Nail File          |                     |                                                                      | ECC028ACNAF |
| Nail Kit           |                     | Nail file, wood stick                                                | ECC028ACMAN |
| Dental Kit         | 5 g / 0.18 oz.      | Bamboo-handle toothbrush<br>5g Colgate toothpaste                    | ECC028ACDE5 |
| Shaving Kit        | 7 ml / 0.24 fl. oz. | Bamboo-handle razor<br>7ml shaving cream                             | ECC028ACSHV |
| Comb               |                     | Bamboo                                                               | ECC028ACCOM |
| Shoe Mitt          |                     | Cotton                                                               | ECC028ACSPM |
| Shoe Horn          |                     | Bamboo                                                               | ECC028ALSHH |
| Accessories Set    |                     | Shower Cap<br>Vanity Set<br>Nail File<br>Sewing Kit                  | ECC028ACASE |
| Massage Pad        |                     | Sisal & Terry Cloth                                                  | ECC028ACWMP |
| Handkerchiefs      |                     | Bamboo fiber (3 pcs)                                                 | ECC028ACHAN |
| Cosmetic Tissues   |                     | Box, 100 pcs, 2-ply                                                  | ECC028HYPAT |
| Sanitary Bags      |                     | White paper (2 pcs)                                                  | ECC028ACHYB |
| Hygienic Bags      |                     | 25 pcs, 100% PCR plastic                                             | ECC128ACHYB |
| Hair Brush         |                     | Bamboo handle                                                        | ECC028ACHBR |
| Ladies Set         |                     | 1 pad, 3 panty liners                                                | ECC028ACLAS |
| Laundry Bag        |                     | 80% PCR Plastic                                                      | ECC028ALLAU |
| Toothbrush         |                     | Bamboo-handle                                                        | ECC028ACTOB |
| Toothpaste Tablets |                     | 2 pcs                                                                | ECC228APTOT |
| Toothpaste Tablets |                     | 8 pcs                                                                | ECC828APTOT |
| Razor              |                     | Bamboo-handle                                                        | ECC028ACRAZ |
| Shaving Soap       | 15 g / 0.5 oz.      |                                                                      | ECC015BGSSW |
| Sleep Spray        | 30 ml / 1.0 fl. oz. |                                                                      | ECC030BSPIS |
| Bath Salts         | 30 g / 1.05 oz.     |                                                                      | ECC030APBSA |
|                    |                     |                                                                      |             |