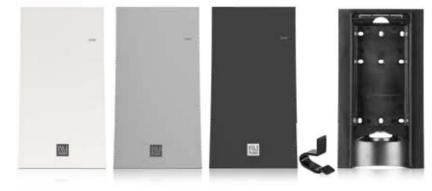

### AWorldwide Favorite

4

31

The original and time-honored choice, Press+Wash has been optimized with you in mind over more than 30 years. Both practical and environmentally friendly, this dispenser can be combined with a wide range of our signature brands as well as customized with your own design.

Covers in three different colors allow you to effortlessly update the look of ILLI with different combinations, while single-handed push operation ensures an easy usage of the system.