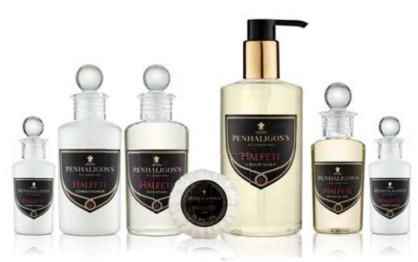

#### **PRODUCT DETAILS**

Managan

An intoxicating, mysterious fragrance, Halfeti is a bold and luxurious scent for adventurous noses, with notes of vigorous grapefruit, Levantine spice, and fabled black rose.

# **KEY FEATURES** → Bestselling fragrance from the Trade Route Collection → Opulent woody floral scent → Transform a hotel stay into an olfactive experience → Uniquely British brand with royal heritage → Iconic bottle design

Shampoo Body Lotion Liquid Soap Soaps

#### **AVAILABLE DISPENSER SYSTEMS**

#### **AVAILABLE PRODUCTS**

- Shower Gel
- Conditioner