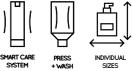

# Dispenser Solutions

pumpdispenser

press + wash

09

smart care system

DISPENSER SOLUTIONS

SmartCare is developed with the safety of your guests in mind. The cylindrical flacon allows liquid to drain off completely, protecting against microbial contamination, while a new Safe Lock Seal optimizes the safety of this game changing dispenser solution even further.

DISPENSER SOLUTIONS

pumpdispenser

We offer both locked and non-locked pump dispensers, both of which are compatible with a wide range of products: liquid soap, shower gel, shampoo, conditioner, body lotion and more. With just a touch of the finger, guests receive an identical dose of product, every time.

### AWorldwide Favorite

4

31

The original and time-honored choice, Press+Wash has been optimized with you in mind over more than 30 years. Both practical and environmentally friendly, this dispenser can be combined with a wide range of our signature brands as well as customized with your own design.