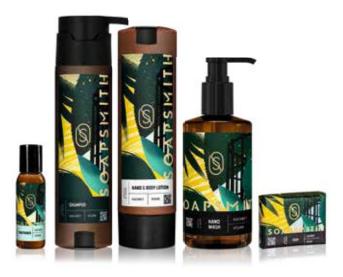

# S) SOAPSMITH

Woody and herbaceous, Hackney is inspired by the area of London where Soapsmith's founder Sam Jameson was born. The scent's notes of bergamot, rosemary, and geranium are reminiscent of Hackney's grassy marshes.

#### **KEY FEATURES**

- PET

Shampoo Conditioner Hand & Body Lotion Hand & Body Wash Soaps

LIFESTYLE & DESIGN

#### **AVAILABLE PRODUCTS**

LEARN MORE

PRODUCT DETAILS

→ Page 27

SOAPSMITH

# THE CURIOUS BOTANIST