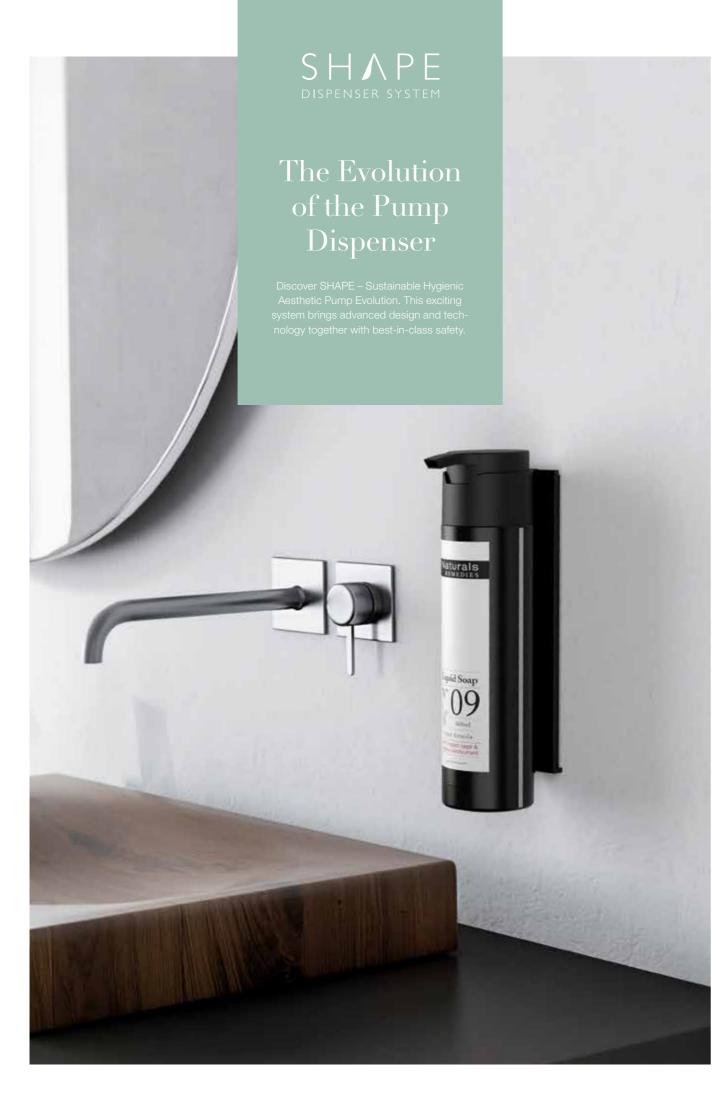

# Ultimate Hygiene

Enjoy peace of mind with our hygienic dispenser solutions, guaranteed to prevent liquid contamination and protect your guests' health

Guest safety is our priority. The majority of pump systems on the market can fail and allow liquid contamination, creating a hygiene risk in hotel bathrooms. With this in mind, we have developed a range of advanced pump dispenser solutions that guarantee 100% hygienic protection, including SmartCare, SHAPE, and our new mono-material pump dispensers.

### Designed for well-being

All of our ADA dispenser systems are developed with guest safety in mind, and we continually seek to perfect our proprietary designs.

Our new pump dispenser prevents contamination due to its internal construction with a locking system, and our advanced SHAPE system incorporates a tamperproof, secured pump system engineered for precise, effortless dispensing and zero back contamination.

SHAPE's patented, next-generation pump prevents back contamination, is engineered for precise, effortless dispensing, and can be operated with the touch of a finger. With a revolutionary design and bold, contemporary aesthetic, SHAPE is instantly at home in hotel bathrooms around the world and presents a stylish solution for your guests.