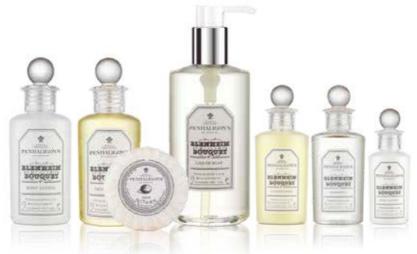

# PENHALIGON'S

A masterpiece of tailoring first created for the Duke of Marlborough, Blenheim Bouquet is a dry, aromatic and invigorating daytime cocktail of citrus oils, spices, and woods.

Shower Gel Shampoo Conditioner Body Lotion Liquid Soap Soaps

### **Blenheim Bouquet**

#### **AVAILABLE PRODUCTS**

#### **PRODUCT DETAILS**

Managan

An intoxicating, mysterious fragrance, Halfeti is a bold and luxurious scent for adventurous noses, with notes of vigorous grapefruit, Levantine spice, and fabled black rose.

Shampoo Body Lotion Liquid Soap Soaps

#### **AVAILABLE PRODUCTS**

- Shower Gel
- Conditioner