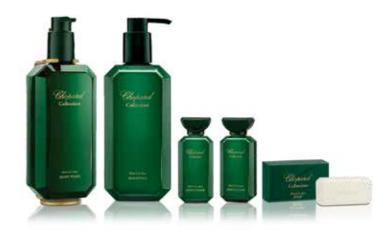

#### **PRODUCT DETAILS**

Chopard

Warm, inviting and sensuous, with its notes of precious spices, tea infusion and sweet pomegranate, the Miel d'Arabie Collection provides an extraordinary olfactory experience.

# **KEY FEATURES** AVAILABLE DISPENSER SYSTEMS PUMP DISPENSE **AVAILABLE PRODUCTS** Liquid Soap Body Wash Body Lotion Shampoo Conditioner Soaps Accessories Brackets PRODUCT DETAILS LEARN MORE → Page 40

ON INVITATION

MIEL D'ARABIE

Chopard