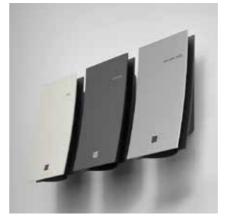

# Dispenser Solutions

pumpdispenser

press + wash

09

smart care system

DISPENSER SOLUTIONS

SmartCare is developed with the safety of your guests in mind. The cylindrical flacon allows liquid to drain off completely, protecting against microbial contamination, while a new Safe Lock Seal optimizes the safety of this game changing dispenser solution even further.

### AWorldwide Favorite

4

31

The original and time-honored choice, Press+Wash has been optimized with you in mind over more than 30 years. Both practical and environmentally friendly, this dispenser can be combined with a wide range of our signature brands as well as customized with your own design.