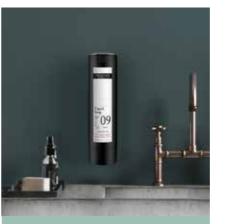

# Dispenser Solutions

pumpdispenser

press + wash

09

smart care system

DISPENSER SOLUTIONS

SmartCare is developed with the safety of your guests in mind. The cylindrical flacon allows liquid to drain off completely, protecting against microbial contamination, while a new Safe Lock Seal optimizes the safety of this game changing dispenser solution even further.