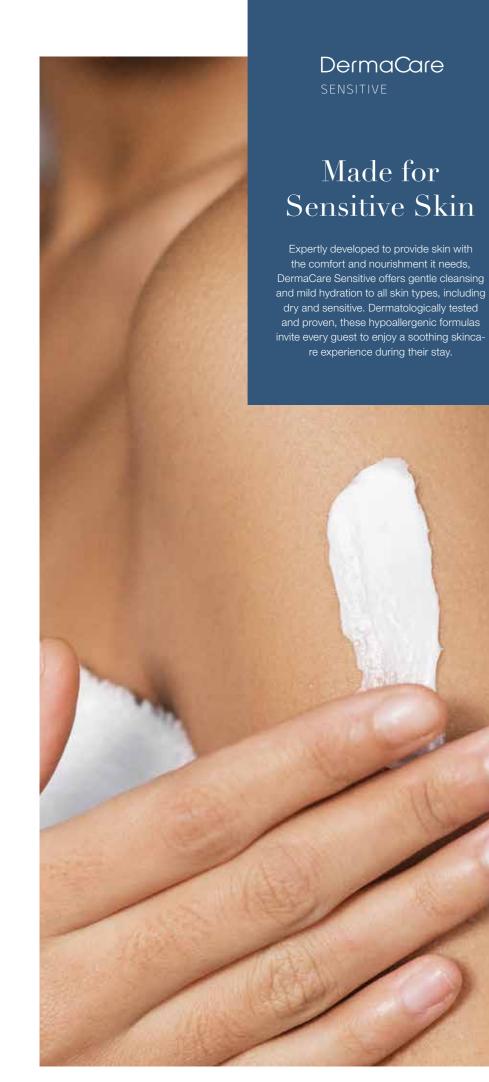

#### **KEY FEATURES**

- → Suitable for the whole family, including babies over 6 months
- → Hypoallergenic and pH skin neutral
- → Cares for sensitive skin gently without overwhelming it
- → Certified with the Dermatest quality seal

#### **AVAILABLE PRODUCTS**

Hand, Hair & Body Wash Soaps Accessories

### DermaCare

SENSITIVE