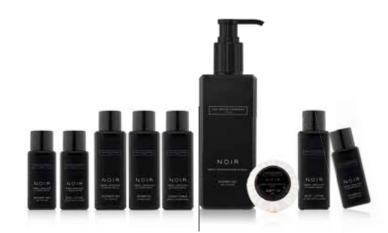

#### **AVAILABLE DISPENSER SYSTEMS**

**PRODUCT DETAILS** 

→ Page 29

75

THE WHITE C LOND

NOIR

A sensuous and sophisticated scent inspired by nightfall in Paris, Noir entwines a blend of opulent amber with flirtatiously bright mandarin, and whispers of aromatic sandalwood.

#### LIFESTYLE & DESIGN

**KEY FEATURES** 

→ Sumptuous and exotic fragrance

→ Complements both contemporary

and traditional interiors

neutral formulations

→ All Bottles made of

100% PCR PET