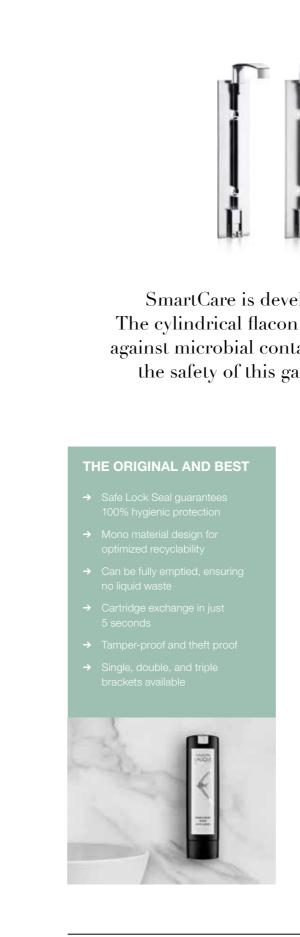

# Dispenser Solutions

pumpdispenser

press + wash

09

smart care system

DISPENSER SOLUTIONS

SmartCare is developed with the safety of your guests in mind. The cylindrical flacon allows liquid to drain off completely, protecting against microbial contamination, while a new Safe Lock Seal optimizes the safety of this game changing dispenser solution even further.

### Ergonomic Shape, Economic Solution

Containing only liquids certified with the Cradle 2 Cradle Certification<sup>®</sup>, SmartCare XL can be fully emptied and is recyclable. The system features our patented membrane technology, proven to guarantee clean dosage and superior hygiene, with no back contamination or wear-out effect.

| Tŀ | IE TIMELESS SOLUTION                                     | AVA             |
|----|----------------------------------------------------------|-----------------|
|    | Refillable and recyclable                                |                 |
|    |                                                          |                 |
|    |                                                          | (B<br>Balm      |
|    | 5x less plastic compared to<br>30ml plastic bottles      | PAR<br>Hair Col |
|    | Choice of wide variety of brands<br>or customized design | ECO-E           |
|    | Tamper- & theft-proof brackets<br>available              | H Y D<br>B·A·S  |
|    | 11                                                       | PENHA           |
|    |                                                          |                 |
|    | and the second second                                    | LEAI            |
| -  | -                                                        |                 |
| 1  |                                                          |                 |