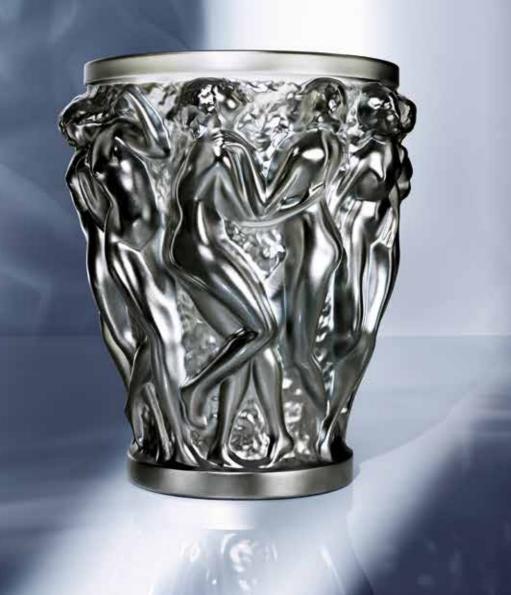

The sparkling and sensual Collection Lalique fragrance opens with invigorating top notes of citrus and spearmint, leading into a luminous floral heart, and a warm base of cedar wood, vetiver and musk.

#### **KEY FEATURES**

- → Stunning transparent bottle design depicting swallows taking flight
- → Exclusive fragrance

Shampoo Conditioner Soaps Special

### LALIQUE

### Outstanding Luxury

universe of infinite creativity, excellent craftmanship, and inspired lifestyle. The glass industry, drawing on more than 130 years of savoir-faire in the creation of crystal,