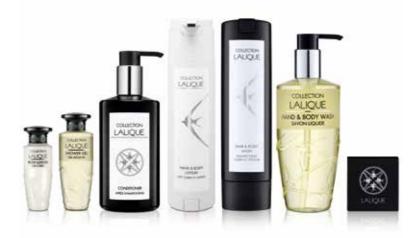

The sparkling and sensual Collection Lalique fragrance opens with invigorating top notes of citrus and spearmint, leading into a luminous floral heart, and a warm base of cedar wood, vetiver and musk.

#### **KEY FEATURES**

- → Stunning transparent bottle design depicting swallows taking flight
- → Exclusive fragrance

Shampoo Conditioner Soaps Special

#### **AVAILABLE PRODUCTS**

- Hair & Body Wash
- Hand & Body Wash
- Hand & Body Lotion