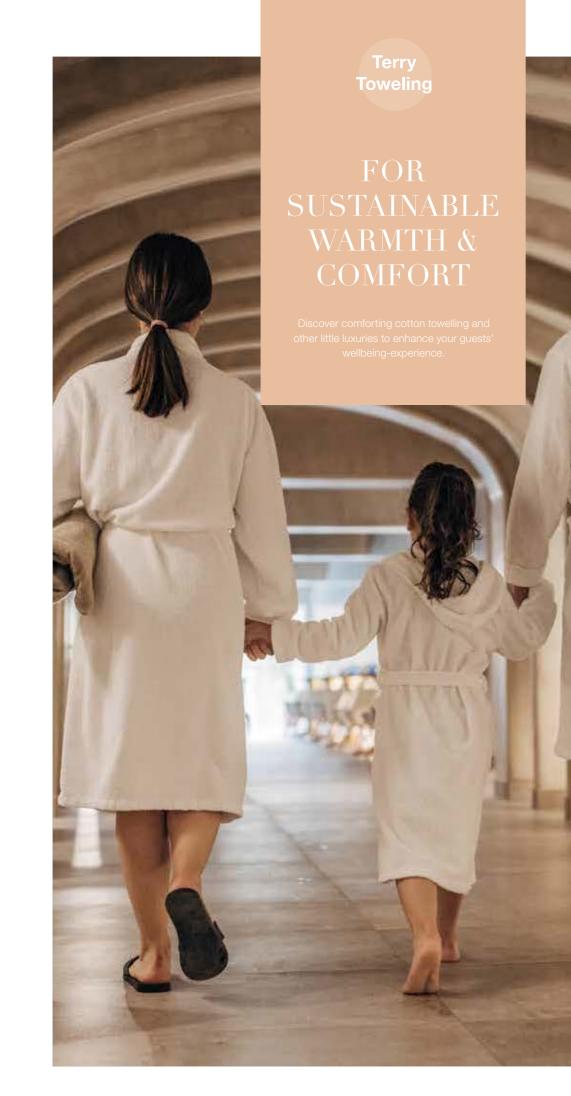

# SUSTAINABLE, SOFT AND COMFORTING

Complete your bathrooms with our extensive range of bath and hand towels, bath robes and face cloths: excellent quality, absorbent and skin-friendly. Made from super-soft, 100% cotton terry cloth.

#### BATHROBE

Plush and cosy, our 100% bathrobes in several design from double yarn terry clot in several adult and kids siz

#### TOWELS & BATH N DOUBLE YARN

Beautifully absorbent and luxurious to the touch, our 100% cotton facecloth, towels and bath mats – made from double yarn terry cloth.

#### TOWELS & BATH M SINGLE YARN

Lighter, faster-drying and I sorbent, our 100% cotton towels and bath mats – ma single varn terry cloth.

EXQUISITE ACCESSORIES

cotton ns – made n. Available res.