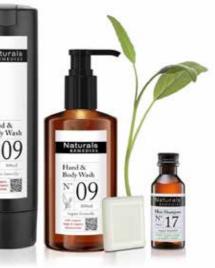

### Naturals REMEDIES

## **Botanical Traditions** Reimagined

A curated collection with an apothecaryinspired look and feel, Naturals Remedies reinterprets botanical traditions in a modern way. The result of extensive research, the premium formulations include purifying organic sage, antioxidant-rich organic blackcurrant, and nourishing nettle, to gently cleanse, condition, and moisturize skin and hair.

# REMEDIES

#### **AVAILABLE PRODUCTS**

- Hand & Body Wash
- Hair & Body Shampoo
- Shampoo with Conditioner
- Hand & Body Lotion
- Specials