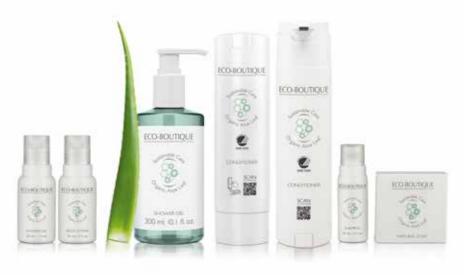

## ECO-BOUTIQUE

# A Fusion of Nature & Science

those who aspire to an environmentally conscious yet indulgent body care experience. The collection, awarded with the prestigious Nordic Swan Ecolabel, is made up of light and gentle formulas enriched with nature's power plant, aloe vera.

A subtle fragrance of refreshing citrus essences, blended with floral greens and musk, scents each of the Eco-Boutique formulations, which are enriched with organic aloe vera extract.

#### **KEY FEATURES**

- → With organic aloe leaf extract
- → At least 95% biodegradable

GAME CHANGERS