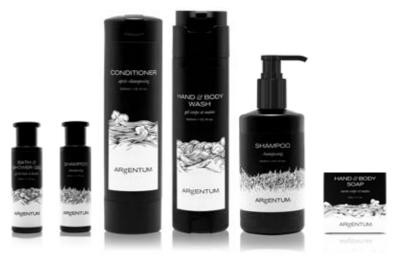

### ARGENTUM

## The Power of Silver

ARgENTUM is a multi-award-winning skincare brand that emits the timeless strength the field of dermo-cosmetics, ARgENTUM formulated a patented fusion of two vital ingredients, Silver Hydrosol & DNA HP, to nourish the skin. The brand inspires beauty through the unique symbolism and poetry of 12 archetypes.

#### **PRODUCT DETAILS**

→ Page 11

The ARgENTUM signature scent, BECOME, is an herbaceous citrus wood composition created in Provence. Notes of bergamot, geranium, rose, and sandalwood unite all four elements, for total equilibrium.