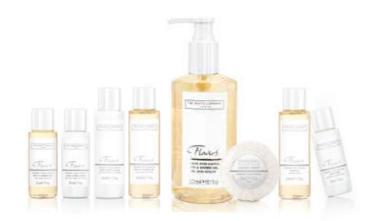

A light floral blend with uplifting notes of just-picked jasmine, rose, neroli, lavender, and geranium, Flowers will transport your guests to an idyllic English country garden.

| EY FEATURES                                             |
|---------------------------------------------------------|
| Beautifully crafted fragrance                           |
| Complements both contemporary and traditional interiors |
| Leading UK lifestyle brand                              |
| Vegan and pH skin<br>neutral formulations               |
| Bottles made of 25% PCR PET                             |
|                                                         |
| A States                                                |
|                                                         |

### **AVAILABLE PRODUCTS**

Shampoo Soaps Special

| сом | PANY |  |
|-----|------|--|
| N   |      |  |

#### AVAILABLE DISPENSER SYSTEMS

Hand Wash Hand & Body Lotion Shampoo & Conditioner Conditioner Bath & Shower Gel

#### LEARN MORE

#### PRODUCT DETAILS

**KEY FEATURES** → Beautifully crafted fragrance → Bottles made of 25% PCR PET