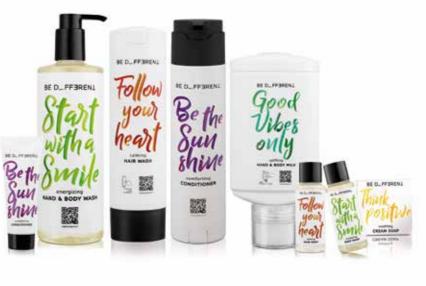

# BE D\_.FF3REN1

# BE D\_.FF3RENL

# Good Vibes Only

enhancing fragrances and vibrant packaging will inspire your guests to live each moment of their trip to the full.

Each fragrance delivers a daily dose of happiness. Refreshing lime is paired with zesty mint, while juicy watermelon is combined with relaxing berry. Uplifting sweet orange completes the collection.

| →<br>、 | Mood-boosting fragrances<br>For emotional-wellness seekers |
|--------|------------------------------------------------------------|
| →<br>→ |                                                            |
| ÷      |                                                            |
| →      | Stylish gift kit with trial sizes                          |
|        | Sound States                                               |