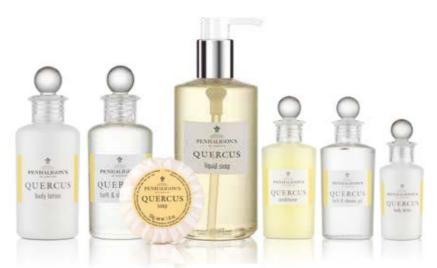

### Quercus

Named for the iconic English oak, Quercus is a sophisticated cologne fragrance. Bright and fresh basil is accompanied by airy and clean white floral notes, grounded by a woody, mossy base.

| KEY FEATURES                                             | -           |
|----------------------------------------------------------|-------------|
| → Bestselling elegant scent                              |             |
| → Transform a hotel stay into<br>an olfactive experience |             |
| → Uniquely British brand<br>with royal heritage          | -           |
| → Iconic bottle design                                   |             |
|                                                          | E<br>5<br>( |
|                                                          | L           |
|                                                          | S           |
| 11 AL                                                    | -           |
| COLLECT COLLECT                                          | I           |
|                                                          |             |
| WIELDS I I I I I                                         |             |
|                                                          |             |

Bath & Shower Gel Shampoo Conditioner Hand & Body Lotion Liquid Soap

#### AVAILABLE DISPENSER SYSTEMS

#### **AVAILABLE PRODUCTS**

Soaps