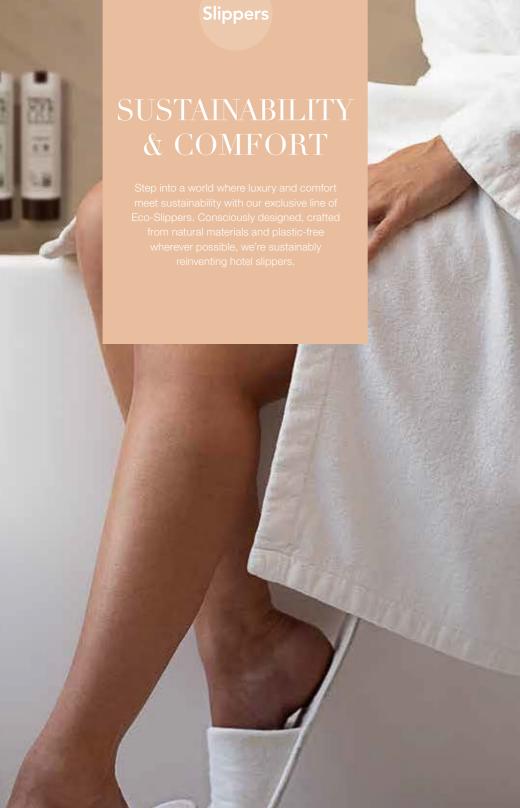

# A CONSCIOUS CHOICE

Elevate your guests' experience whilst treating our planet more kindly - our range of Eco Slippers is guided by three core values: sustainability, comfort, and simplicity. We have chosen renewable natural materials - cotton, plant-based viscose, cork, and straw fiber – to create these timelessly modern designs. Each pair of slippers is wrapped in a recycled paper banderole printed with soy ink, reflecting the mindful approach to the collection.

#### ECO SLIPPERS COLLECTION

#### ECO SPA SLIPPERS COLLECTION

EXQUISITE ACCESSORIES

#### **AVAILABLE PRODUCTS**

Eco Slippers Luxury Eco Slippers Eco Spa Flip-Flop