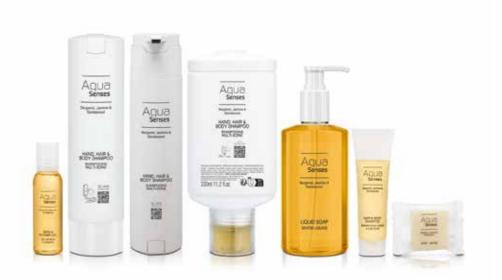

### For Aquatic Self-Care Moments

A complete body care range designed to transform an everyday shower routine into a mesmerizing aquatic experience, Aqua Senses elevates daily gestures into relaxing moments of self-care and serenity. Invite your guests to get swept away by this uplifting collection, as they enjoy all the benefits of a rejuvenating aquatic dip.

The refreshing Aqua Senses scent is a blend of revitalizing bergamot, mood-lifting jasmine and sensuous sandalwood, enveloping body and mind in a feeling of clarity, calm, and serenity.

### **KEY FEATURES**

- → Pampers the senses while caring for the skin
- as hair and body shampoo
- → Timeless design
- → Universally appealing fresh scent