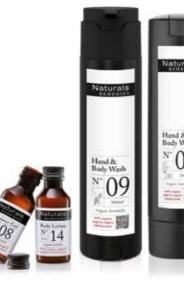

### Naturals REMEDIES

## **Botanical Traditions** Reimagined

A curated collection with an apothecaryinspired look and feel, Naturals Remedies reinterprets botanical traditions in a modern way. The result of extensive research, the premium formulations include purifying organic sage, antioxidant-rich organic blackcurrant, and nourishing nettle, to gently cleanse, condition, and moisturize skin and hair.

# REMEDIES

#### **AVAILABLE PRODUCTS**

- Hand & Body Wash
- Hair & Body Shampoo
- Shampoo with Conditioner
- Hand & Body Lotion
- Specials