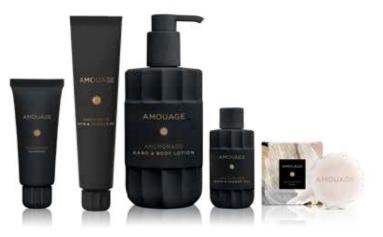

# AMOUAGE

# The feeling of coming home

# AMOUAGE ANCHORAGE

Anchorage is a genderless fragrance that does not resemble any other Amouage creation. Three olfactive layers highlighting the signature triad of Frankincense, Rock Rose and Ambergris have been perfectly blended.