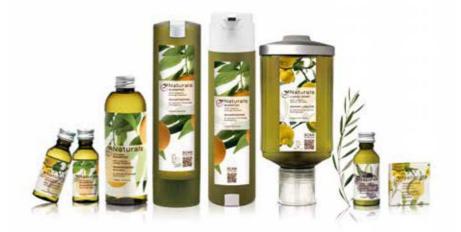

# Journey to the Mediterranean

Naturals is inspired by the serene yet joyful Mediterranean way of life. An uplifting mix of zesty and refreshing organic orange and lemon extracts together with nourishing olive oil cares for skin and hair, while taking guests on a sensory journey to the sunbathed citrus groves of Spain, Italy, and the south of France.

# Naturals

Fresh and invigorating, the collection fragrance recalls a Mediterranean summer breeze thanks to an exquisite combination of refreshing citrus extracts, apple blossom, and a hint of musk.

# **KEY FEATURES** → Formulated with organic extracts and fragrance oils → Tinted bottles for UV protection → 93-95% natural origin ingredients → Vegan formulations without colorants, parabens, or silicones → Hygienic aluminum caps with integrated sealing