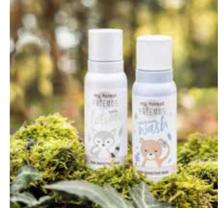

# **my forest** FR<sup>‡</sup>EN⁺DS

# Imagined With Love, Developed With Care

Younger guests are invited to discover a fairytale-like bath experience with our child-friendly guest collection. Gentle, safe, and full of fun, my forest FRIENDS features a story inspired by baby forest animals playing beside the river on a summer's day. This dermatologically tested line encourages both a love of nature and the joy of bathing.

#### **AVAILABLE PRODUCTS**

Hair & Body Wash Body Lotion Accessories