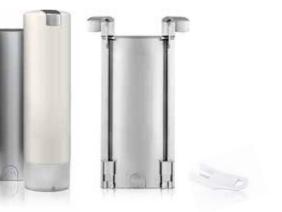

# Dispenser Solutions

pumpdispenser

press + wash

09

smart care system

DISPENSER SOLUTIONS

SmartCare is developed with the safety of your guests in mind. The cylindrical flacon allows liquid to drain off completely, protecting against microbial contamination, while a new Safe Lock Seal optimizes the safety of this game changing dispenser solution even further.

### Ergonomic Shape, Economic Solution

Containing only liquids certified with the Cradle 2 Cradle Certification<sup>®</sup>, SmartCare XL can be fully emptied and is recyclable. The system features our patented membrane technology, proven to guarantee clean dosage and superior hygiene, with no back contamination or wear-out effect.