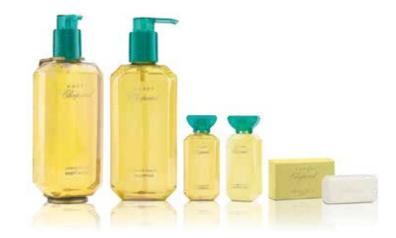

# Joie de Vivre

LEMON DULCI

The stimulating and energising composition of citrus, ginger and bergamot makes Happy Chopard's Lemon Dulci fragrance intensely uplifting, embracing the positive values of nature & life.

## KEY FEATURES

#### **AVAILABLE PRODUCTS**

Liquid Soap Body Wash Body Lotion Shampoo Conditioner Soaps Accessories Brackets

ON INVITATION

#### AVAILABLE DISPENSER SYSTEMS

#### LEARN MORE

PRODUCT DETAILS

→ Page 39

111