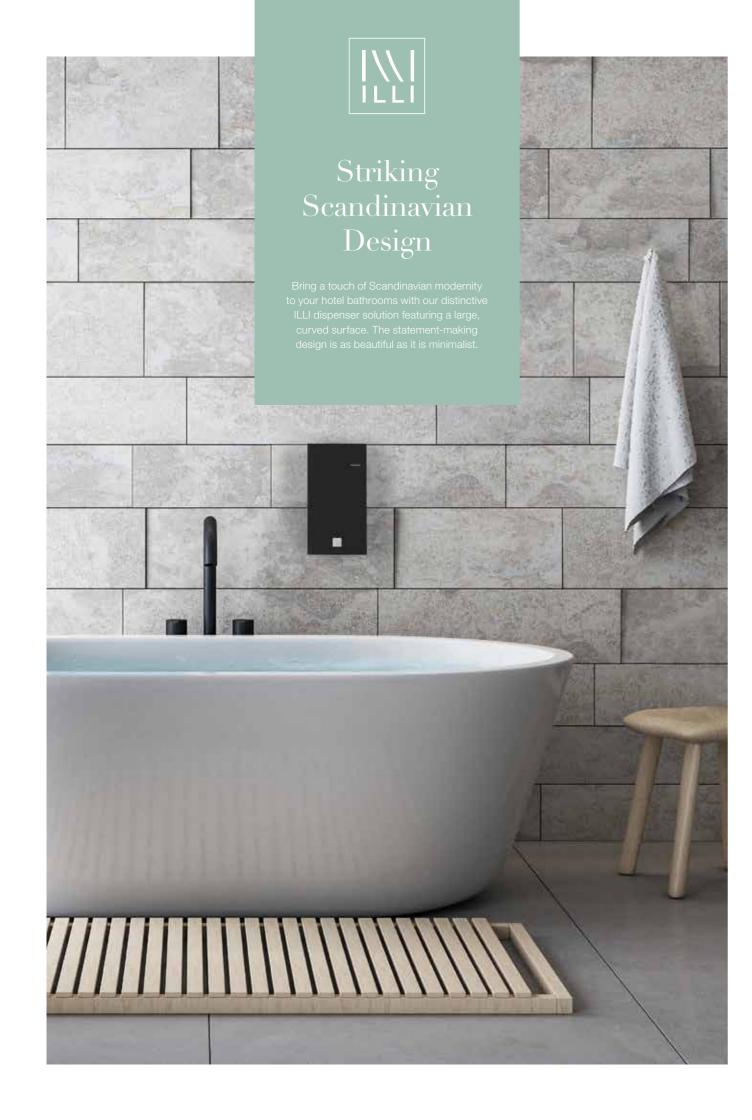

### AWorldwide Favorite

4

31

The original and time-honored choice, Press+Wash has been optimized with you in mind over more than 30 years. Both practical and environmentally friendly, this dispenser can be combined with a wide range of our signature brands as well as customized with your own design.

Covers in three different colors allow you to effortlessly update the look of ILLI with different combinations, while single-handed push operation ensures an easy usage of the system.

#### SIMPLE AND FUNCTIONAL

DISPENSER SOLUTIONS

Illi comes with its own specially crafted liquid with a subtle, harmonious fragrance composed of refreshing green florals, including jasmine and cyclamen.