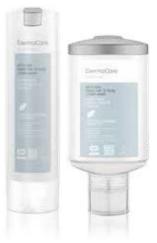

# Dispenser Solutions

pumpdispenser

press + wash

09

smart care system

DISPENSER SOLUTIONS

SmartCare is developed with the safety of your guests in mind. The cylindrical flacon allows liquid to drain off completely, protecting against microbial contamination, while a new Safe Lock Seal optimizes the safety of this game changing dispenser solution even further.

### Ergonomic Shape, Economic Solution

Containing only liquids certified with the Cradle 2 Cradle Certification<sup>®</sup>, SmartCare XL can be fully emptied and is recyclable. The system features our patented membrane technology, proven to guarantee clean dosage and superior hygiene, with no back contamination or wear-out effect.