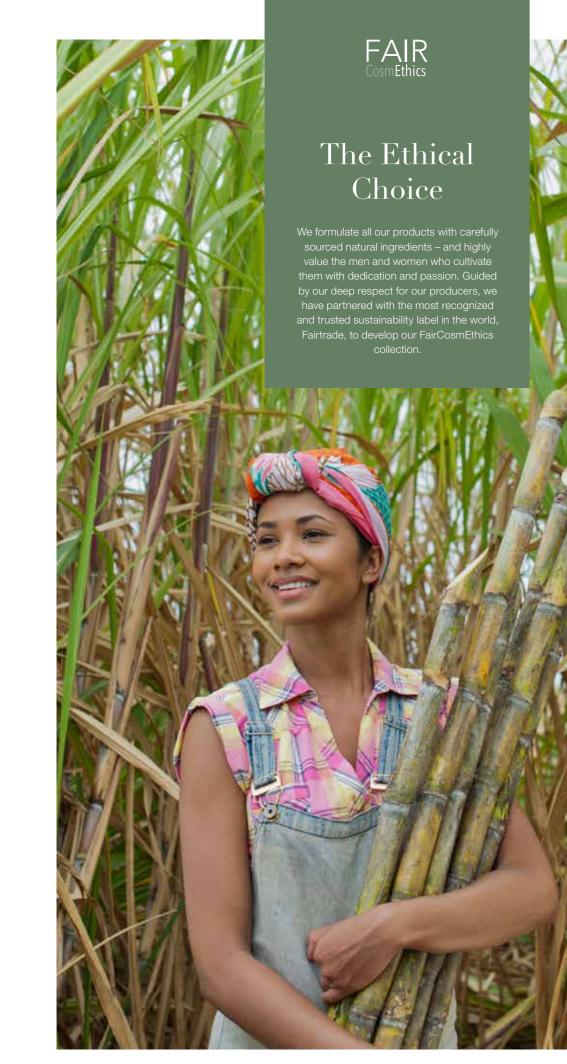

# Naturals

Fresh and invigorating, the collection fragrance recalls a Mediterranean summer breeze thanks to an exquisite combination of refreshing citrus extracts, apple blossom, and a hint of musk.

# **KEY FEATURES** → Formulated with organic extracts and fragrance oils → Tinted bottles for UV protection → 93-95% natural origin ingredients → Vegan formulations without colorants, parabens, or silicones → Hygienic aluminum caps with integrated sealing

#### **KEY FEATURES**

- → The first ever Fairtrade-certified
- communities in developing
- Fairtrade-certified Brazil nuts, olive oil, and sugar cane

Shampoo Liquid soap Soaps