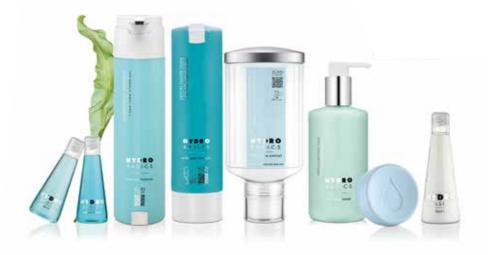

# HYDRO B·A·S·I·C·S

## Wellness Inspired by Water

Aquatic, fresh, and revitalizing, HYDRO BASICS is inspired by the life-giving power of water. Gentle yet invigorating, the collection offers a sensory reset for body and mind. Effective formulas with moisturizing active ingredients such as sea minerals and algae extracts support skin functions and emphasize the power of the ocean.

HYDRO  $B \cdot A \cdot S \cdot I \cdot C \cdot S$ 

Awaken the senses with a combination of lemon, sage and grapefruit essences, with notes of pure tea and hints of cedar. An invigorating fragrance, reminiscent of a refreshing dip in the ocean.

# **KEY FEATURES** → Powered by natural active ingredients → Invigorating, fresh ocean scent → Hand and Body Lotion proven to moisturize for 24 hours → Choice of wellbeing accessories → Aquatic color palette Soaps