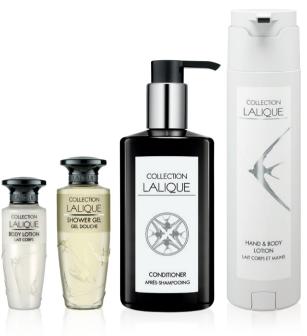

## The exclusive luxury hotel cosmetics line by Lalique

With its subtle scent and fine quality, Collection Lalique stands for the utmost in excellence. The collection is presented in sleek, elegant flacons adorned with the famous Lalique emblem – the swallow motif

Collection Lalique has a pure, fresh scent that appeals to all genders. Bergamot forms the top notes in a harmonious union with Ylang Ylang, the heart note, whilst warm cedar wood gives depth to the drydown note. This exquisite collection is free from parabens.

## TIMELESS ELEGANCE

Make an unforgettable impression on your guests by indulging them with Collection Lalique and its unique design and fragrance.