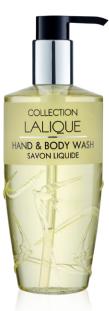

Jewellery, Decorative items, Interior design, Fragrances, Art, Hospitality

| Closed Dispens     | sers                           |                                                                                      |                                                                         |
|--------------------|--------------------------------|--------------------------------------------------------------------------------------|-------------------------------------------------------------------------|
| SHAPE              | 300 ml / 10.1 fl. oz.          | Hair & Body Wash<br>Hand & Body Wash<br>Hand & Body Lotion<br>Shampoo<br>Conditioner | LCL300SPSHB<br>LCL300SPHBW<br>LCL300SPHBL<br>LCL300SPSHA<br>LCL300SPCON |
| Smart Care System  | 300 ml / 10.1 fl. oz.          | Hair & Body Wash<br>Hand & Body Wash<br>Hand & Body Lotion<br>Shampoo<br>Conditioner | LCL300SMSHB<br>LCL300SMHBW<br>LCL300SMHBL<br>LCL300SMSHA<br>LCL300SMCON |
| Refillable Disp    | ensers                         |                                                                                      |                                                                         |
| Pump dispensers    | 300 ml / 10.1 fl. oz.          | Hand & Body Wash<br>Hand & Body Lotion<br>Shampoo<br>Conditioner                     | LCL300LCHBW<br>LCL300LCHBL<br>LCL300LCSHA<br>LCL300LCCON                |
|                    | 300 ml / 10.1 fl. oz.          | Hand & Body Wash<br>Hand & Body Lotion<br>Shampoo<br>Conditioner                     | LCL300CNHBW<br>LCL300CNHBL<br>LCL300CNSHA<br>LCL300CNCON                |
| Refills            | 3 I / 101 fl. oz.              | Hand & Body Wash<br>Hand & Body Lotion<br>Shampoo<br>Conditioner                     | LCLB03EUHBW<br>LCLB03EUHBL<br>LCLB03EUSHA<br>LCLB03EUCON                |
| Individual Sizes   | S                              |                                                                                      |                                                                         |
| Liquids in bottles | 30 ml / 1 fl. oz.              | Shower Gel<br>Shampoo<br>Conditioner<br>Body Lotion                                  | LCL030LCSHG<br>LCL030LCSHA<br>LCL030LCCON<br>LCL030LCBOL                |
|                    | 50 ml / 1.7 fl. oz.            | Shower Gel<br>Shampoo<br>Conditioner<br>Body Lotion                                  | LCL050LCSHG<br>LCL050LCSHA<br>LCL050LCCON<br>LCL050LCBOL                |
| Soaps              | 30 g / 1 oz.<br>50 g / 1.8 oz. | Soap in cardbox<br>Soap in cardbox                                                   | LCL030L0SIX<br>LCL050L0SIX                                              |
| Special            |                                | Presentation Box filled                                                              | LCL072KFB0X                                                             |