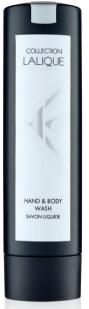

Jewellery, Decorative items, Interior design, Fragrances, Art, Hospitality

| Closed Dispens     | sers                           |                                                                                      |                                                                         |
|--------------------|--------------------------------|--------------------------------------------------------------------------------------|-------------------------------------------------------------------------|
| SHAPE              | 300 ml / 10.1 fl. oz.          | Hair & Body Wash<br>Hand & Body Wash<br>Hand & Body Lotion<br>Shampoo<br>Conditioner | LCL300SPSHB<br>LCL300SPHBW<br>LCL300SPHBL<br>LCL300SPSHA<br>LCL300SPCON |
| Smart Care System  | 300 ml / 10.1 fl. oz.          | Hair & Body Wash<br>Hand & Body Wash<br>Hand & Body Lotion<br>Shampoo<br>Conditioner | LCL300SMSHB<br>LCL300SMHBW<br>LCL300SMHBL<br>LCL300SMSHA<br>LCL300SMCON |
| Refillable Disp    | ensers                         |                                                                                      |                                                                         |
| Pump dispensers    | 300 ml / 10.1 fl. oz.          | Hand & Body Wash<br>Hand & Body Lotion<br>Shampoo<br>Conditioner                     | LCL300LCHBW<br>LCL300LCHBL<br>LCL300LCSHA<br>LCL300LCCON                |
|                    | 300 ml / 10.1 fl. oz.          | Hand & Body Wash<br>Hand & Body Lotion<br>Shampoo<br>Conditioner                     | LCL300CNHBW<br>LCL300CNHBL<br>LCL300CNSHA<br>LCL300CNCON                |
| Refills            | 3 I / 101 fl. oz.              | Hand & Body Wash<br>Hand & Body Lotion<br>Shampoo<br>Conditioner                     | LCLB03EUHBW<br>LCLB03EUHBL<br>LCLB03EUSHA<br>LCLB03EUCON                |
| Individual Sizes   | S                              |                                                                                      |                                                                         |
| Liquids in bottles | 30 ml / 1 fl. oz.              | Shower Gel<br>Shampoo<br>Conditioner<br>Body Lotion                                  | LCL030LCSHG<br>LCL030LCSHA<br>LCL030LCCON<br>LCL030LCBOL                |
|                    | 50 ml / 1.7 fl. oz.            | Shower Gel<br>Shampoo<br>Conditioner<br>Body Lotion                                  | LCL050LCSHG<br>LCL050LCSHA<br>LCL050LCCON<br>LCL050LCBOL                |
| Soaps              | 30 g / 1 oz.<br>50 g / 1.8 oz. | Soap in cardbox<br>Soap in cardbox                                                   | LCL030L0SIX<br>LCL050L0SIX                                              |
| Special            |                                | Presentation Box filled                                                              | LCL072KFB0X                                                             |