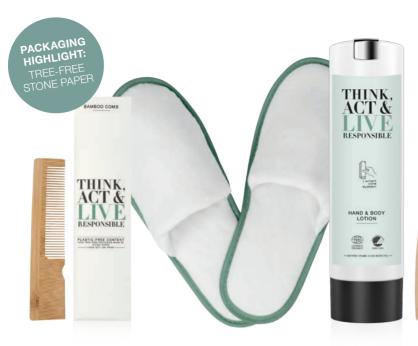

## MODERN ENVIRONMENTALLY-FRIENDLY NECESSITIES

The highlight **tree-free** packaging material of this nature-respecting collection is **stone paper**. This material is not only a profound eco-friendly solution but also water-proof, 100% recyclable and features 100% soy ink print.

### Stone paper highlights

- \*\* on demand, MOQs apply
- \*\*\* Synthetic felt makes product reusable
- \*\*\*\* compared to conventional paper production