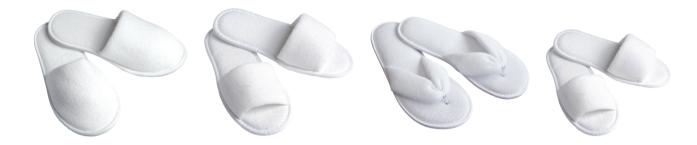

## Slippers

| Slippers         | 10.8x30 cm   | Non-woven Terry, open            | UNI513SI TOR |
|------------------|--------------|----------------------------------|--------------|
|                  | 10.8x30 cm   | Non-woven Terry, closed          | UNI523SI TOR |
| basic Tornado    | 10.8 x 30 cm | EVA Terry, open                  | UNI511SI TOR |
|                  | 10.8x30 cm   | EVA Terry, closed                | UNI521SI TOR |
|                  | 9.8x26 cm    | EVA Terry, ladies, open          | UNI111SLTOR  |
|                  | 9.8x26 cm    | EVA Terry, ladies, closed        | UNI121SLTOR  |
|                  | 9.8 x 26 cm  | Terry, ladies, closed*           | UNI113SLTOR  |
| classic Scirocco | 11.3x30 cm   | EVA Terry, open                  | UNI511SI SCI |
|                  | 12x30 cm     | EVA Terry, closed                | UNI521SLSCI  |
|                  | 11 x 26 cm   | EVA Terry, ladies, open*         | UNI111SLSCI  |
|                  | 10x22 cm     | EVA Terry, kids, open            | UNI211SLSCI  |
| classic Passat   | 12x30 cm     | EVA Velours, open                | UNI511SLPAS  |
|                  | 12x30 cm     | EVA Velours, closed              | UNI521SLPAS  |
|                  | 12x30 cm     | Anti-slip Velours, open*         | UNI512SLPAS  |
|                  | 12 x 30 cm   | Anti-slip Velours, closed*       | UNI522SLPAS  |
| SPA Slippers     | 12x30 cm     | Terry with thongs, men           | UNI532SLSSL  |
| anti-slip sole   | 12 x 30 cm   | Terry with thongs, men, black    | UNI532SLBSL  |
|                  | 11.3 x 30 cm | Terry, open*                     | UNI512SLSSL  |
|                  | 11.3 x 30 cm | Terry, closed                    | UNI522SLSSL  |
|                  | 10x26 cm     | Terry, ladies, open              | UNI112SLSSL  |
|                  | 10x26 cm     | Terry with thongs, ladies, open* | UNI132SLSSL  |
|                  | 10x26 cm     | Terry, ladies, closed            | UNI122SLSSL  |
|                  |              | on demand, moqs apply            |              |