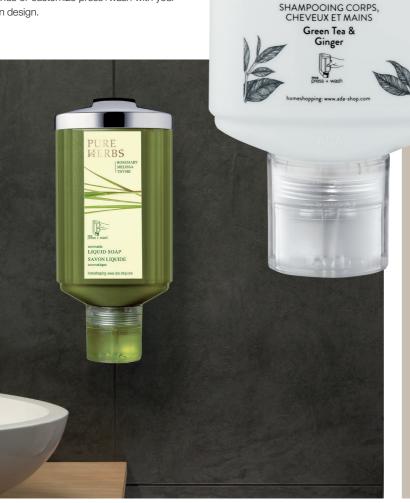

# SIGNATURE BRAND OR CUSTOMIZED DESIGN

Choose from a wide variety of available brands or customize press+wash with your own design.

Embrace the classic amongst dispenser systems with a combination of eco-friendly materials, a unique valve technology and a large choice of brands.

### VAST CHOICE

- Wide variety of signature brands
- Available as Liquid Soap, Shower Gel, Shampoo, Shampoo Hair & Body, Conditioner, Body Lotion
- Customizable with your own distinctive design / liquids / bottle colors / labels