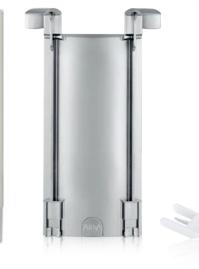

| Available for: |  |
|----------------|--|

**Releasing key** 

**Single Holder** 

Screw fix

Self-adhesive

**Double Holder** 

Screw fix & self-adhesive

**Triple Holder** 