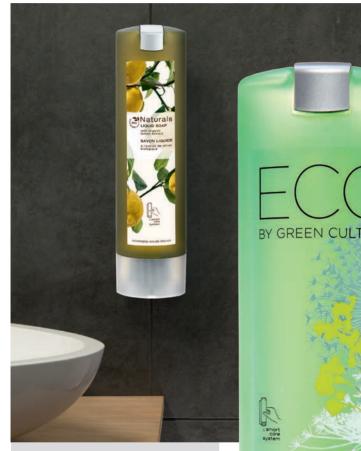

# Dispense the smart way

Discover a unique combination of contemporary design, practical application technology and easy handling.

# LIQUID SOAP SAVON LIQUIDE

Ecologically respectful Certified formula ada-shop.com

### ECONOMIC AND COST SAVING

The patented Smart Care System features 300 ml content that lasts for approx. 3-4 weeks. Once emptied it's easily and quickly replaced, in just 5 seconds. An anti-theft protection gives you additional safety.

#### MODERN AND VERSATILE

Single or double bracket, own brand, licensed brand or customized bottles with Smart Care you have all possibilities.

#### SUSTAINABLE

Get the most of your bottles - the Smart Care System can be fully emptied, bottle and cap are 100 % recyclable.