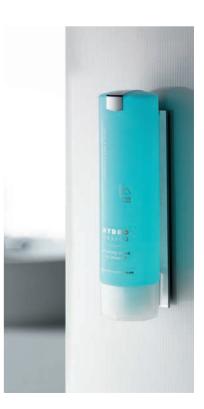

## A SMART. INTUITIVE SYSTEM

- Modern, sleek design
- Tamper-proof
- Effortless dispensing
- Theft-proof
- Easy handling
- More economic compared to portion sizes
- Reduced housekeeping costs

#### **ENVIRONMENTALLY-FRIEND-**LY SOLUTION

- Drip free
- Optimized recyclability: same material for cap and bottle
- Can be fully emptied
- Lasts for approximately 3-4 weeks

#### SIGNATURE BRANDS OR CUSTOMIZED DESIGN

- Wide variety of brands
- Available as Liquid Soap, Shower Gel, Shampoo, Hair & Body Shampoo, Conditioner, Body Lotion
- Customizable with your own distinctive design, liquids, bottle colors, labels
- With single, double and triple brackets (screw-fix or/and selfadhesive)