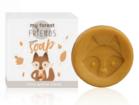

| Individual S | izes                 |                                                                                                                                                                    |                                      |
|--------------|----------------------|--------------------------------------------------------------------------------------------------------------------------------------------------------------------|--------------------------------------|
| Bottles      | 30 ml / 1 fl. oz.    | Hair & Body Wash<br>Body Lotion                                                                                                                                    | MFF030MOSHB<br>MFF030MOBOL           |
| Tubes        | 150 ml / 5.0 fl. oz. | Hair & Body Wash<br>Body Lotion                                                                                                                                    | MFF150TUSHB<br>MFF150TUBOL           |
| Soaps        | 15 g / 0.5 oz.       | Cream Soap in cardbox                                                                                                                                              | MFF015RESIX                          |
| Specials     |                      | my forest Care Set<br>30 ml Hair & Body Wash,<br>30 ml Body Lotion,<br>15 g Cream Soap<br>my forest Adventure Set<br>6 Color Pencils,<br>Maze Game,<br>2D Mask Set | MFF020KIKIS MFF021KIKIS              |
|              |                      | my forest Bath Fun Set<br>30 ml Hair & Body Wash,<br>30 ml Body Lotion,<br>15 g Cream Soap,<br>Wash Glove<br>Cuddle Toy<br>Wash Glove                              | MFF022KIKIS  MFF023KICUT MFF022KIWAG |

### my forest FR<sup>‡</sup>EN<sup>†</sup>DS

my forest Bath Fun Set 30 ml Hair & Body Wash, 30 ml Body Lotion, 15 g Cream Soap, Wash Glove MFF022KIKIS