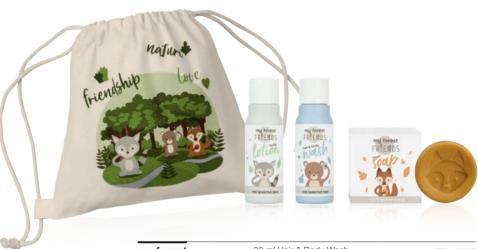

| Individual S | izes                 |                                                                                                                                                                    |                                      |
|--------------|----------------------|--------------------------------------------------------------------------------------------------------------------------------------------------------------------|--------------------------------------|
| Bottles      | 30 ml / 1 fl. oz.    | Hair & Body Wash<br>Body Lotion                                                                                                                                    | MFF030MOSHB<br>MFF030MOBOL           |
| Tubes        | 150 ml / 5.0 fl. oz. | Hair & Body Wash<br>Body Lotion                                                                                                                                    | MFF150TUSHB<br>MFF150TUBOL           |
| Soaps        | 15 g / 0.5 oz.       | Cream Soap in cardbox                                                                                                                                              | MFF015RESIX                          |
| Specials     |                      | my forest Care Set<br>30 ml Hair & Body Wash,<br>30 ml Body Lotion,<br>15 g Cream Soap<br>my forest Adventure Set<br>6 Color Pencils,<br>Maze Game,<br>2D Mask Set | MFF020KIKIS MFF021KIKIS              |
|              |                      | my forest Bath Fun Set<br>30 ml Hair & Body Wash,<br>30 ml Body Lotion,<br>15 g Cream Soap,<br>Wash Glove<br>Cuddle Toy<br>Wash Glove                              | MFF022KIKIS  MFF023KICUT MFF022KIWAG |

### my forest FR<sup>‡</sup>EN<sup>†</sup>DS

my forest Bath Fun Set 30 ml Hair & Body Wash, 30 ml Body Lotion, 15 g Cream Soap, Wash Glove MFF022KIKIS