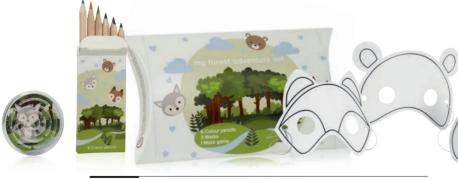

| Individual S | izes                 |                                                                                                                                                                    |                                      |
|--------------|----------------------|--------------------------------------------------------------------------------------------------------------------------------------------------------------------|--------------------------------------|
| Bottles      | 30 ml / 1 fl. oz.    | Hair & Body Wash<br>Body Lotion                                                                                                                                    | MFF030MOSHB<br>MFF030MOBOL           |
| Tubes        | 150 ml / 5.0 fl. oz. | Hair & Body Wash<br>Body Lotion                                                                                                                                    | MFF150TUSHB<br>MFF150TUBOL           |
| Soaps        | 15 g / 0.5 oz.       | Cream Soap in cardbox                                                                                                                                              | MFF015RESIX                          |
| Specials     |                      | my forest Care Set<br>30 ml Hair & Body Wash,<br>30 ml Body Lotion,<br>15 g Cream Soap<br>my forest Adventure Set<br>6 Color Pencils,<br>Maze Game,<br>2D Mask Set | MFF020KIKIS MFF021KIKIS              |
|              |                      | my forest Bath Fun Set<br>30 ml Hair & Body Wash,<br>30 ml Body Lotion,<br>15 g Cream Soap,<br>Wash Glove<br>Cuddle Toy<br>Wash Glove                              | MFF022KIKIS  MFF023KICUT MFF022KIWAG |

30 ml Hair & Body Wash, 30 ml Body Lotion, 15 g Cream Soap

MFF020KIKIS

my forest Adventure Set 6 Color Pencils, Maze Game, 2D Mask Set

MFF021KIKIS