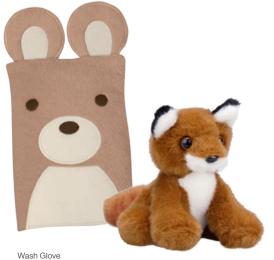

#### SAFETY NOTE

Our formulas are suitable for babies older than 6 months

Cuddle Toy

### my forest FR<sup>‡</sup>EN<sup>†</sup>DS

my forest Bath Fun Set 30 ml Hair & Body Wash, 30 ml Body Lotion, 15 g Cream Soap, Wash Glove MFF022KIKIS