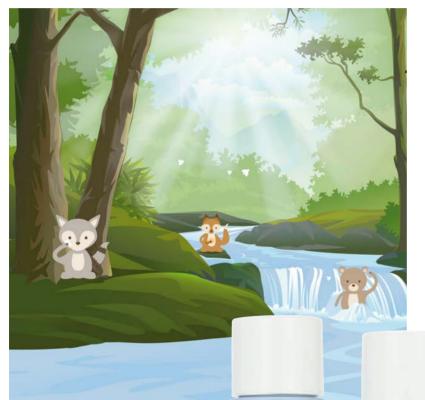

Discover a fairytale-like way of bathing with our child-friendly guest collection range. Created to encourage love for nature and the joy of bathing, **my forest FRIENDS** features a story inspired by baby forest animals playing at the river on a sunny summer day.

## A STORY OF FRIENDSHIP ENCOURAGING LOVE FOR NATURE

Delight your little guests with the cute animal characters featured on my forest FRIENDS packaging and our fun play and gift sets. All body care products are formulated with our child-friendly fragrance – sweet, powdery with a fresh floral heart note and a comforting base note.

# A STORY OF FRIENDSHIP ENCOURAGING LOVE FOR NATURE

Delight your little guests with the cute animal characters featured on my forest FRIENDS packaging and our fun play and gift sets. All body care products are formulated with our child-friendly fragrance – sweet, powdery with a fresh floral heart note and a comforting base note.