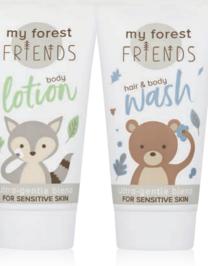

## A STORY OF FRIENDSHIP ENCOURAGING LOVE FOR NATURE

Delight your little guests with the cute animal characters featured on my forest FRIENDS packaging and our fun play and gift sets. All body care products are formulated with our child-friendly fragrance – sweet, powdery with a fresh floral heart note and a comforting base note.

# A STORY OF FRIENDSHIP ENCOURAGING LOVE FOR NATURE

Delight your little guests with the cute animal characters featured on my forest FRIENDS packaging and our fun play and gift sets. All body care products are formulated with our child-friendly fragrance – sweet, powdery with a fresh floral heart note and a comforting base note.