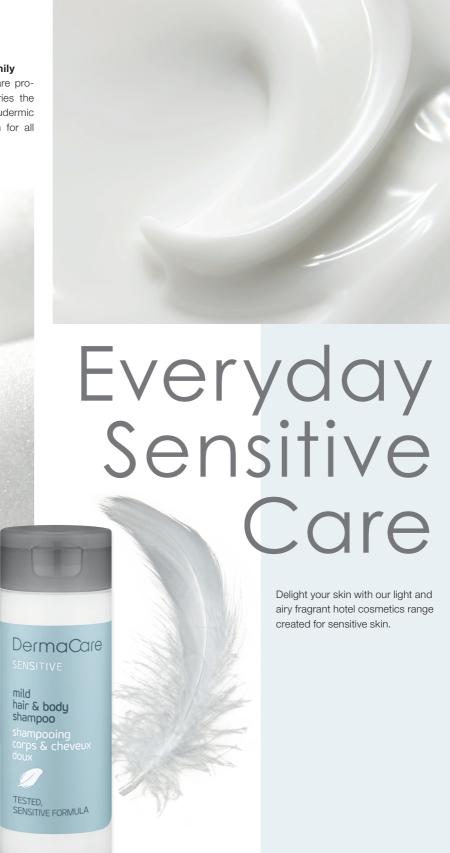

#### Delicate care for the entire family

Featuring highly tolerated skin care products, DermaCare Sensitive carries the Dermatest seal of quality for eudermic cosmetics and is gentle enough for all skin types.

Developed in intensive exchange and testing with patients with sensitive skin, DermaCare Sensitive is a family-friendly hotel cosmetics collection.