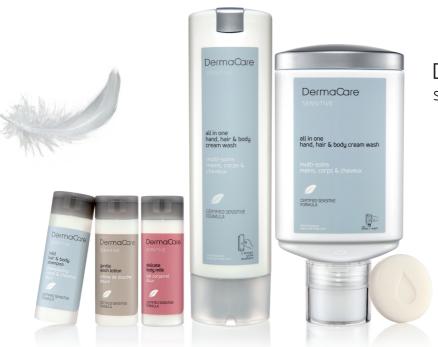

# DermaCare SENSITIVE

| Closed Dispens    | sers                  |                                                                                                                        |                                                          |
|-------------------|-----------------------|------------------------------------------------------------------------------------------------------------------------|----------------------------------------------------------|
| Smart Care System | 300 ml / 10.1 fl. oz. | All-in-one - Hand,<br>Hair & Body cream wash                                                                           | DEC300SMAIO                                              |
| Press + Wash      | 330 ml / 11.1 fl. oz. | All-in-one - Hand,<br>Hair & Body cream wash                                                                           | DEC330C0AI0                                              |
| Individual Sizes  | 5                     |                                                                                                                        |                                                          |
| Bottles           | 30 ml / 1 fl. oz.     | Wash Lotion<br>Hair & Body Shampoo<br>Conditioner*<br>Body Milk                                                        | DEC030TFSHG<br>DEC030TFSHB<br>DEC030TFCON<br>DEC030TFBOL |
| Soaps             | 15 g / 0.5 oz.        | Cream Soap in sachet                                                                                                   | DEC015DSSFW                                              |
| Specials          |                       | Gift Set "Gentle Care" 30 ml Wash Lotion, 30 ml Hair & Body Shampoo, 30 ml Body Milk, 15 g Soap *on demand, moqs apply | DEC000ACASE                                              |