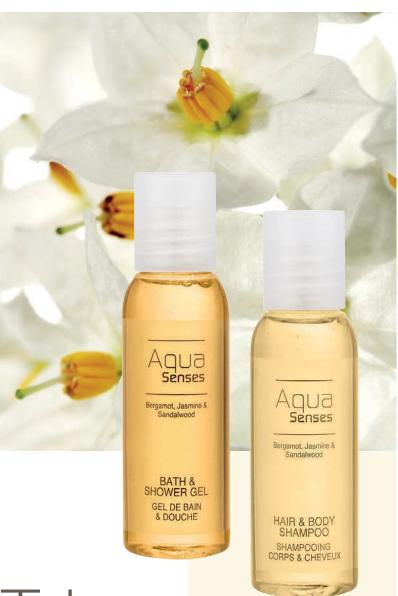

## **ALLURING FRESHNESS**

Aqua Senses is a sophisticated fragrance blend of Bergamot, Jasmine and Sandalwood that pampers the senses and provides delicate caress of the skin.

## **KEY FEATURES**

- Sophisticated scent
- Multi-colored liquids for easy distinction
- Recyclable packaging