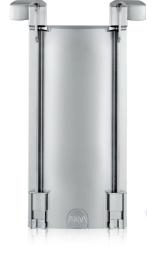

# ECONOMIC AND COST SAVING

The patented Smart Care System features 300 ml content that lasts for approx. 3-4 weeks. Once emptied it's easily and quickly replaced, in just 5 seconds. An anti-theft protection gives you additional safety.

# **MODERN AND VERSATILE**

Single or double bracket, own brand, licensed brand or customized bottles with Smart Care you have all possibilities.

### SUSTAINABLE

Get the most of your bottles - the Smart Care System can be fully emptied, bottle and cap are 100 % recyclable.

# A SMART, INTUITIVE SYSTEM

- Modern, sleek design
- Tamper-proof
- Effortless dispensing
- Theft-proof
- Easy handling
- More economic compared to portion sizes
- Reduced housekeeping costs

## **ENVIRONMENTALLY-FRIEND-**LY SOLUTION

- Drip free
- Optimized recyclability: same material for cap and bottle
- Can be fully emptied
- Lasts for approximately 3-4 weeks