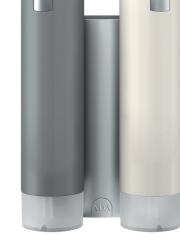

# **MODERN AND VERSATILE**

Single or double bracket, own brand, licensed brand or customized bottles with Smart Care you have all possibilities.

# SIGNATURE BRANDS OR CUSTOMIZED DESIGN

- Wide variety of brands
- Available as Liquid Soap, Shower Gel, Shampoo, Hair & Body Shampoo, Conditioner, Body Lotion
- Customizable with your own distinctive design, liquids, bottle colors, labels
- With single, double and triple brackets (screw-fix or/and selfadhesive)

Available for:

Single Holder

Screw fix

Self-adhesive

self-adhesive

Screw fix &

self-adhesive

**Triple Holder** 