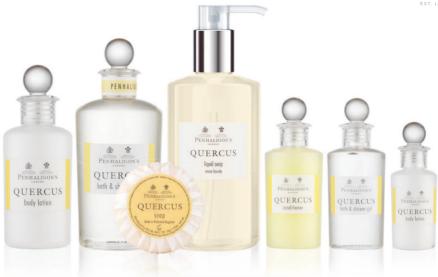

### PENHALIGON'S

| Refillable Disp | ensers                                            |                                                                                    |                                                                         |
|-----------------|---------------------------------------------------|------------------------------------------------------------------------------------|-------------------------------------------------------------------------|
| Pump Dispenser  | 300 ml / 10.1 fl. oz.                             | Bath & Shower Gel<br>Shampoo<br>Conditioner<br>Hand & Body Lotion<br>Liquid Soap   | PQU300CNSHG<br>PQU300CNSHA<br>PQU300CNCON<br>PQU300CNHBL<br>PQU300CNLQS |
| Refills         | 3 I / 101.4 fl oz.                                | Bath & Shower Gel<br>Shampoo<br>Conditioner<br>Hand & Body Lotion<br>Liquid Soap   | PQUB03EUSHG<br>PQUB03EUSHA<br>PQUB03EUCON<br>PQUB03EUHBL<br>PQUB03EULQS |
| Individual Size | es                                                |                                                                                    |                                                                         |
| Bottles         | 30 ml / 1 fl. oz.                                 | Bath & Shower Gel<br>Shampoo<br>Conditioning Shampoo<br>Conditioner<br>Body Lotion | PQU030PESHG<br>PQU030PESHA<br>PQU030PESHC<br>PQU030PECON<br>PQU030PEBOL |
|                 | 50 ml / 1.6 fl. oz.                               | Bath & Shower Gel<br>Shampoo<br>Conditioning Shampoo<br>Conditioner<br>Body Lotion | PQU050PESHG<br>PQU050PESHA<br>PQU050PESHC<br>PQU050PECON<br>PQU050PEBOL |
|                 | 100 ml / 3.3 fl. oz.                              | Bath & Shower Gel<br>Shampoo<br>Conditioner<br>Body Lotion                         | PQU100PESHG<br>PQU100PESHA<br>PQU100PECON<br>PQU100PEBOL                |
|                 | 200 ml / 6.7 fl. oz.                              | Bath & Shower Gel<br>Shampoo<br>Conditioner<br>Body Lotion                         | PQU200PESHG<br>PQU200PESHA<br>PQU200PECON<br>PQU200PEBOL                |
| Soaps           | 30 g / 1 oz.<br>50 g / 1.6 oz.<br>100 g / 3.5 oz. | Soap in pleat wrap<br>Soap in pleat wrap<br>Soap in pleat wrap*                    | PQU030JESPW<br>PQU050JESPW<br>PQU100JESPW                               |
|                 |                                                   | *on demand, moqs apply                                                             |                                                                         |
|                 |                                                   |                                                                                    |                                                                         |