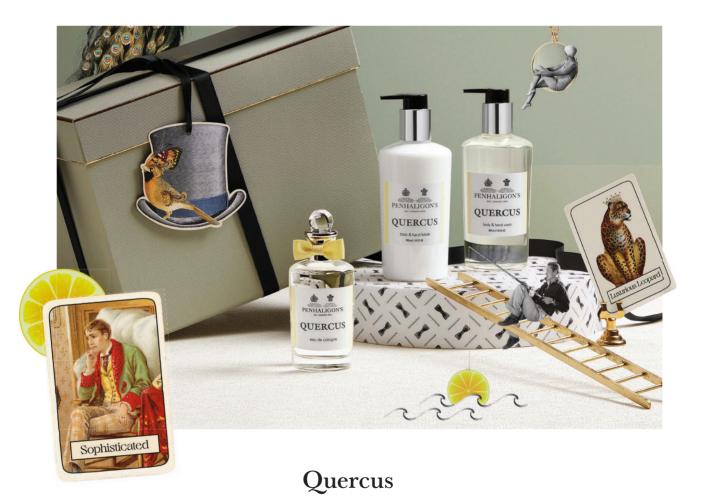

A perfect fit for ladies and gents with exceptional taste; displaying good judgment and perfect decorum, but not afraid to veer off the tracks to show a little personality.

A cologne fragrance of some sophistication, named for the iconic English oak. Basil, bright & fresh, accompanied by clean white floral notes create the most singular airy freshness; whereas a woody, mossy depth brings one happily back to earth. It's familiar, but also terribly strange.