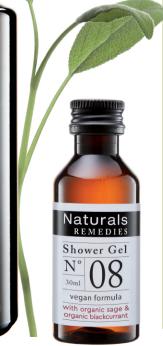

Naturals REMEDIES

300ml

vegan formula

with organic sage &

organic blackcurrant

Hand & Body Wash