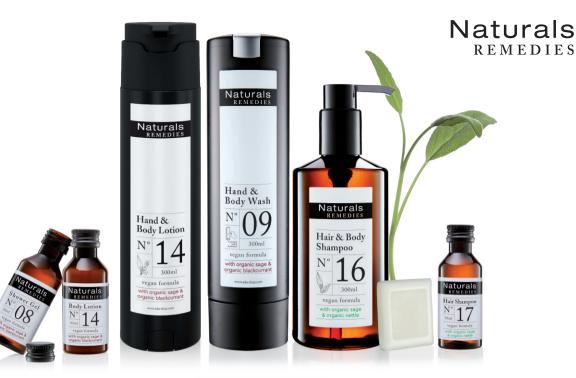

| Closed Dispen        | sers                           |                                                                                                                         |                                                                         |
|----------------------|--------------------------------|-------------------------------------------------------------------------------------------------------------------------|-------------------------------------------------------------------------|
| SHAPE                | 300 ml / 10.1 fl. oz.          | Hand & Body Wash<br>Hair & Body Shampoo<br>Shampoo with Conditioner<br>Liquid Soap<br>Hand & Body Lotion                | NAR300SPHBW<br>NAR300SPSHB<br>NAR300SPSWC<br>NAR300SPLQS<br>NAR300SPHBL |
| Smart Care System    | 300 ml / 10.1 fl. oz.          | Hand & Body Wash<br>Hair & Body Shampoo<br>Shampoo with Conditioner<br>Liquid Soap<br>Hand & Body Lotion                | NAR300SMHBW<br>NAR300SMSHB<br>NAR300SMSWC<br>NAR300SMLQS<br>NAR300SMHBL |
| Refillable Disp      | ensers                         |                                                                                                                         |                                                                         |
| Pump Dispenser       | 300 ml / 10.1 fl. oz.          | Hand & Body Wash<br>Hair & Body Shampoo<br>Shampoo<br>Conditioner<br>Hand & Body Lotion                                 | NAR300CNHBW<br>NAR300CNSHB<br>NAR300CNSHA<br>NAR300CNCON<br>NAR300CNHBL |
| Refill for Dispenser | 3   / 101 fl. oz.              | Hand & Body Wash<br>Hair & Body Shampoo<br>Conditioner<br>Hand & Body Lotion                                            | NARB03EUHBW<br>NARB03EUSHB<br>NARB03EUCON<br>NARB03EUHBL                |
| Individual Size      | S                              |                                                                                                                         |                                                                         |
| Bottles              | 30 ml / 1 fl. oz.              | Hair & Body Shampoo<br>Shower Gel<br>Shampoo<br>Conditioner<br>Body Lotion                                              | NAR030SISHB<br>NAR030SISHG<br>NAR030SISHA<br>NAR030SICON<br>NAR030SIBOL |
| Soaps                | 15 g / 0.5 oz.<br>30 g / 1 oz. | Soap in paper wrap<br>Soap in paper wrap                                                                                | NAR015BGSWP<br>NAR030BGSWP                                              |
| Specials             |                                | Mini Care Set<br>30 ml Shower Gel<br>30 ml Shampoo<br>30 ml Conditioner<br>30 ml Body Lotion<br>15 g Soap in paper wrap | NAR084KFBAG                                                             |