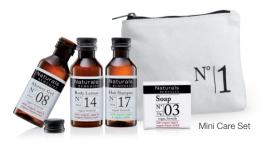

| Closed Dispen        | sers                           |                                                                                                                         |                                                                         |
|----------------------|--------------------------------|-------------------------------------------------------------------------------------------------------------------------|-------------------------------------------------------------------------|
| SHAPE                | 300 ml / 10.1 fl. oz.          | Hand & Body Wash<br>Hair & Body Shampoo<br>Shampoo with Conditioner<br>Liquid Soap<br>Hand & Body Lotion                | NAR300SPHBW<br>NAR300SPSHB<br>NAR300SPSWC<br>NAR300SPLQS<br>NAR300SPHBL |
| Smart Care System    | 300 ml / 10.1 fl. oz.          | Hand & Body Wash<br>Hair & Body Shampoo<br>Shampoo with Conditioner<br>Liquid Soap<br>Hand & Body Lotion                | NAR300SMHBW<br>NAR300SMSHB<br>NAR300SMSWC<br>NAR300SMLQS<br>NAR300SMHBL |
| Refillable Disp      | ensers                         |                                                                                                                         |                                                                         |
| Pump Dispenser       | 300 ml / 10.1 fl. oz.          | Hand & Body Wash<br>Hair & Body Shampoo<br>Shampoo<br>Conditioner<br>Hand & Body Lotion                                 | NAR300CNHBW<br>NAR300CNSHB<br>NAR300CNSHA<br>NAR300CNCON<br>NAR300CNHBL |
| Refill for Dispenser | 3   / 101 fl. oz.              | Hand & Body Wash<br>Hair & Body Shampoo<br>Conditioner<br>Hand & Body Lotion                                            | NARB03EUHBW<br>NARB03EUSHB<br>NARB03EUCON<br>NARB03EUHBL                |
| Individual Size      | S                              |                                                                                                                         |                                                                         |
| Bottles              | 30 ml / 1 fl. oz.              | Hair & Body Shampoo<br>Shower Gel<br>Shampoo<br>Conditioner<br>Body Lotion                                              | NAR030SISHB<br>NAR030SISHG<br>NAR030SISHA<br>NAR030SICON<br>NAR030SIBOL |
| Soaps                | 15 g / 0.5 oz.<br>30 g / 1 oz. | Soap in paper wrap<br>Soap in paper wrap                                                                                | NAR015BGSWP<br>NAR030BGSWP                                              |
| Specials             |                                | Mini Care Set<br>30 ml Shower Gel<br>30 ml Shampoo<br>30 ml Conditioner<br>30 ml Body Lotion<br>15 g Soap in paper wrap | NAR084KFBAG                                                             |