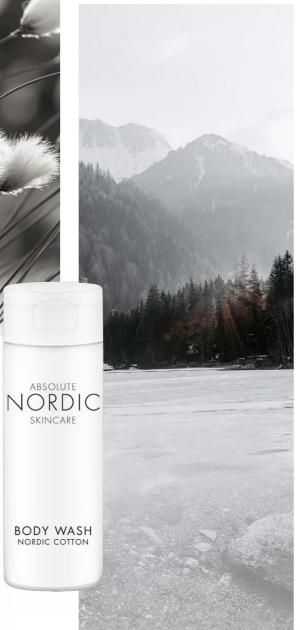

## Scandinavian design at its best

#### DESIGN AND FUNCTIONALITY

Created in collaboration with the renowned Danish Design Company Bønnelycke Architects, functionality and aesthetics meet in the curved design of ILLI 1.

#### VERSATILE LOOK

Covers are available in three different color options, creating the possibility for ever changing combinations and quick updates for fresh, new looks.

#### EU ECOLABEL CERTIFICATION

ILLI 1 lives sustainability. Durable brackets and recyclable packaging are combined with EU Ecolabel\* certified liquids.

Modernize your bathroom with this versatile and environmentally friendly dispenser system, featuring EU Ecolabel\* certified liquids, modern design, great functionality and single-handed usability.