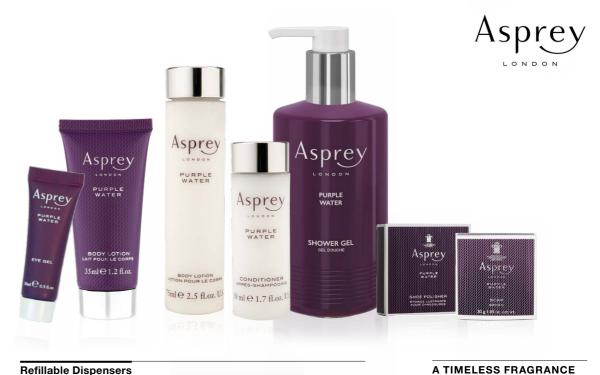

### On 5.0 Invitation

- 5.1 PERFUMER H
- 5.2 AMOUAGE
- 5.3 CHOPARD
- 5.4 ASPREY

#### pumpdispenser

| 360ml          | UNI008CNTBS      |
|----------------|------------------|
|                | UNI008CITBS      |
| 360ml          | UNI008CNTBD      |
|                | UNI008CITBD      |
| 360ml          | UNI008CNTBT      |
|                | UNI008CITBT      |
|                |                  |
|                |                  |
| 860ml          | UNI009CNTBS      |
|                | UNI009CITBS      |
| 860ml          | UNI009CNTBD      |
|                | UNI009CITBD      |
| 860ml          | UNI009CNTBT      |
|                | UNI009CITBT      |
|                |                  |
|                |                  |
|                | UNI003LCBRA      |
|                | UNI003LNBRA      |
|                | UNI003LCBRD      |
|                | UNI003LNBRD      |
|                | UNI003LNBRT      |
| s apply        |                  |
|                |                  |
|                |                  |
| DRO<br>S-I-C-S | Asprey           |
|                |                  |
|                | B                |
| EBAN           | BALMAIN<br>PARIS |
|                |                  |