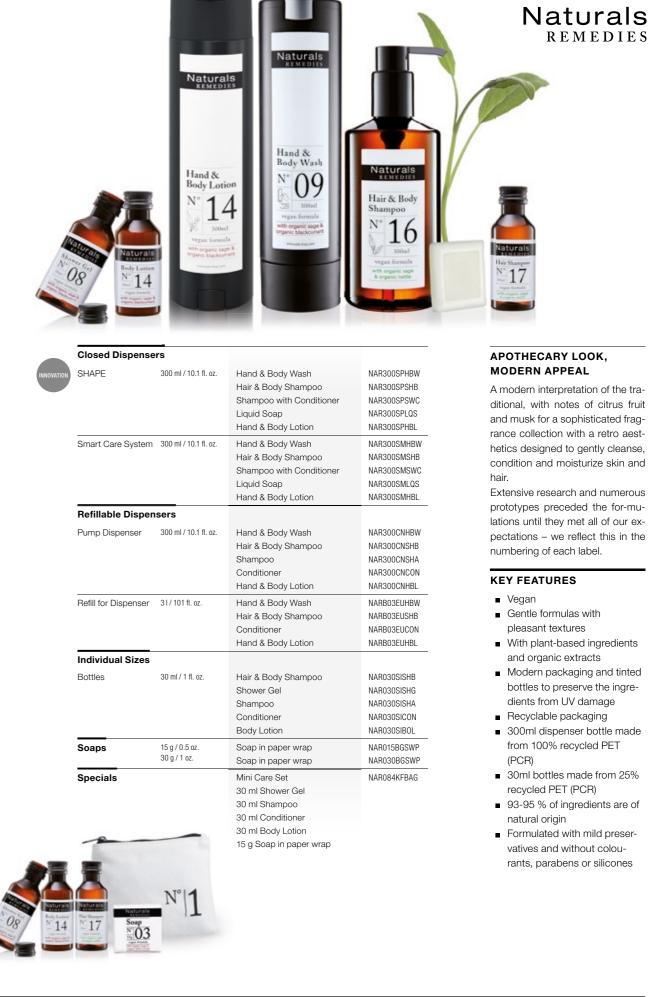

### **Naturals** REMEDIES

Immerse yourself in the luxurious feel of apothecary style vegan formulations. With a modern interpretation of traditional fragrance notes delivered in apothecary inspired packaging, Naturals Remedies is where tradition meets modernity.

## Nature **Meets** Tradition

Naturals REMEDIES

Shower Gel

regan formu

N

08

currant. Sage is known for its medicinal properties, nettle is renowned for its stimulating benefits and blackcurrant is rich in

vitamin C and fatty acids.

#### APOTHECARY LOOK, MODERN APPEAL

A modern interpretation of the traditional, with notes of citrus fruit and musk for a sophisticated fragrance collection with a retro aesthetics designed to gently cleanse, condition and moisturize skin and

Extensive research and numerous prototypes preceded the for-mulations until they met all of our expectations - we reflect this in the numbering of each label.

- Gentle formulas with pleasant textures
- With plant-based ingredients and organic extracts
- Modern packaging and tinted bottles to preserve the ingredients from UV damage
- Recyclable packaging
- 300ml dispenser bottle made from 100% recycled PET
- 30ml bottles made from 25% recycled PET (PCR)
- 93-95 % of ingredients are of natural origin
- Formulated with mild preservatives and without colourants, parabens or silicones

| INNOVATION      | Closed Dispense   | ers                   |                                                                                                                                                                | _                                                                                                                    |
|-----------------|-------------------|-----------------------|----------------------------------------------------------------------------------------------------------------------------------------------------------------|----------------------------------------------------------------------------------------------------------------------|
|                 | SHAPE             | 300 ml / 10.1 fl. oz. | Liquid Soap<br>Shampoo, Hair, & Body<br>Hand & Body Lotion<br>Shower Gel<br>Shampoo<br>Shampoo with Conditioner<br>Conditioner                                 | NAT300SPLQS<br>NAT300SPSHB<br>NAT300SPHBL<br>NAT300SPSHG<br>NAT300SPSHA<br>NAT300SPSWC<br>NAT300SPCON                |
|                 | Smart Care System | 300 ml / 10.1 fl. oz. | Liquid Soap<br>Shampoo, Hair, & Body<br>Hand & Body Lotion<br>Shower Gel*<br>Shampoo*<br>Shampoo with Conditioner*<br>Conditioner*                             | NAT300SMLQS<br>NAT300SMSHB<br>NAT300SMHBL<br>NAT300SMSHG<br>NAT300SMSHA<br>NAT300SMSWC<br>NAT300SMSWC<br>NAT300SMCON |
|                 | Press + Wash      | 300ml / 10.1 fl. oz.  | Liquid Soap<br>Shampoo, Hair, & Body<br>Hand & Body Lotion<br>Shower Gel*<br>Shampoo*<br>Shampoo with Conditioner*<br>Conditioner*                             | NAT300PWLQS<br>NAT300PWSHB<br>NAT300PWHBL<br>NAT300PWSHG<br>NAT300PWSHA<br>NAT300PWSWC<br>NAT300PWCON                |
|                 | Individual Sizes  |                       |                                                                                                                                                                |                                                                                                                      |
|                 | Bottles           | 30 ml / 1 fl. oz.     | Shower Gel<br>Shampoo<br>Conditioner<br>Body Lotion                                                                                                            | NAT030SISHG<br>NAT030SISHA<br>NAT030SICON<br>NAT030SIBOL                                                             |
|                 |                   | 150 ml / 5 fl. oz.    | Shower Gel<br>Shampoo<br>Body Lotion                                                                                                                           | NAT150TBSHG<br>NAT150TBSHA<br>NAT150TBBOL                                                                            |
|                 | Soaps             | 15g / 0.5 oz.         | Soap in paper wrap                                                                                                                                             | NAT015BGSWP                                                                                                          |
|                 | Specials          |                       | Gift Kit<br>150 ml Shampoo<br>150 ml Shower Gel<br>150 ml Body Lotion<br>50 g Bath Salts<br>15 g Soap in paper wrap                                            | NAT076KFBAG                                                                                                          |
|                 | Accessories       |                       | Shower Cap<br>Dental Kit<br>Shaving Kit<br>Vanity Set<br>3 Cotton Buds, 2 Cotton Pads<br>Sewing Kit<br>Polishing File<br>Shoe Sponge<br>*on demand, mogs apply | NAT016ACSCA<br>NAT016ACDEN<br>NAT016ACSHV<br>NAT016ACVAN<br>NAT016ACSEK<br>NAT016ACNAF<br>NAT016ACSPS                |
| BEAUTY & WELLNE | SS                |                       | - Carlony A                                                                                                                                                    |                                                                                                                      |