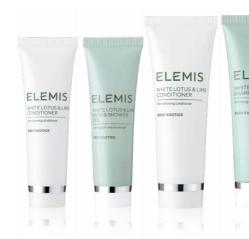

### ELEMIS WHITE LOTUS & LIM BATH & SHOWER

Upifting bath and shower gel

BODY EXOTICS

ELEMIS WHITE LOTUS & LIME HAND & BODY LOTION Hydrating hand and body lotio

BODY EXOTICS

Indulge your guests with luxury formulations infused with aromatic notes of uplifting Lime, expertly blended with delicate White Lotus. Elegant soft green and white tubes, soaps and dispensers convey the touch of a luxurious spa experience.