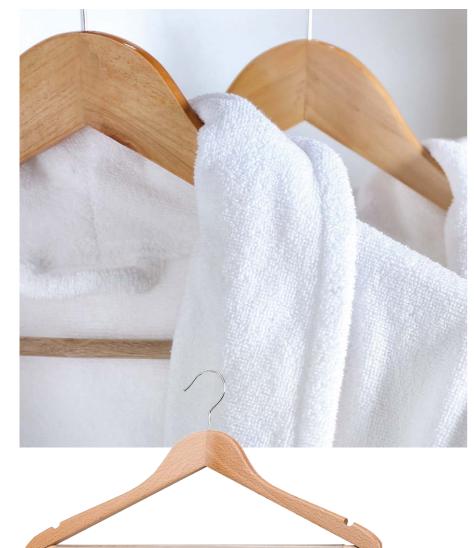

### Exquisite 6.0 Accessories

- 6.1 SPIRIT OF TRAVEL
- 6.2 GREEN ACCESSORIES
- 6.3 COCOONING ACCESSOIRES
- 6.4 WHITE & BLACK ACCESSOIRES
- 6.5 SILVER ACCESSOIRES
- 6.6 TERRY TOWELING
- 6.7 SLIPPERS
- 6.8 ESSENTIALS & LITTLE HELPERS