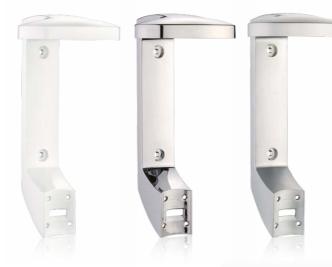

| Single Holder  |             |             |
|----------------|-------------|-------------|
| Screw-fix      | Black       | SMA014SPH0  |
|                | White       | SMA010SPH0  |
|                | Chrome matt | SMA013SPH0  |
| Self-adhesive  | Black       | SMA114SPH01 |
|                | White       | SMA110SPH01 |
|                | Chrome matt | SMA113SPHOL |
| Double Holder  |             |             |
| Screw-fix &    | Black       | Coming soon |
| self-adhesive  | White       |             |
|                | Chrome matt |             |
| Triple Holder  |             |             |
| Screw-fix &    | Black       | Coming soon |
| self-adhesive  | White       |             |
|                | Chrome matt |             |
| Available for: |             |             |
|                |             |             |
|                |             |             |
|                |             |             |