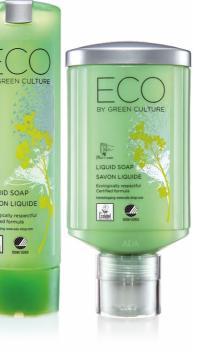

### LIQUID SOAP SAVON LIQUIDE

Ecologically respectful Certified formula pping: www.ada-shop.com Ecolabel

#### ECONOMIC AND COST SAVING

The patented Smart Care System features 300 ml content that lasts for approx. 3-4 weeks. Once emptied it's easily and quickly replaced, in just 5 seconds. An anti-theft protection gives you additional safety.

#### MODERN AND VERSATILE

Single or double bracket, own brand, licensed brand or customized bottles - with Smart Care you have all possibilities.

#### SUSTAINABLE

Get the most of your bottles - the Smart Care System can be fully emptied, bottle and cap are 100 % recyclable.

| Single Holder<br>Screw fix                    | White<br>Black<br>Chrome<br>Chrome matt |
|-----------------------------------------------|-----------------------------------------|
| Self-adhesive                                 | White<br>Black<br>Chrome<br>Chrome matt |
| Double Holder<br>Screw fix &<br>self-adhesive | White<br>Black<br>Chrome matt           |
| Triple Holder<br>Screw fix &<br>self-adhesive | White<br>Black<br>Chrome matt           |
| Releasing key                                 | smart care, releasing key               |