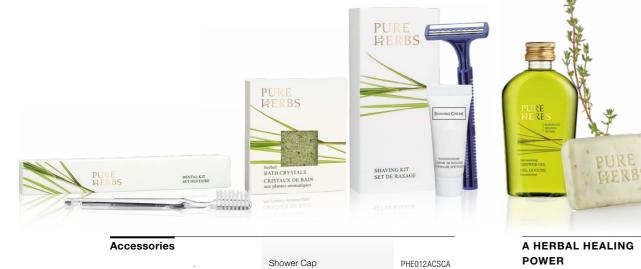

|                                                                                        |

**BEAUTY & WELLNESS** 

### PURE **⊭**ERBS



#### A HERBAL HEALING POWER

Pure Herbs is enriched with the gualities of natural herbal extracts - for a complete fragrant experience that pampers all skin types, relaxes the mind, and helps reduce fatigue.

#### SPECIALS

- Herbal Bath Crystals
- Tea Bag for Bath
- Wellness Set

#### ACCESSORIES

- Shower Cap
- Dental Kit
- Shaving Kit
- Vanity Set
- Sewing Kit
- 3-Sided Polishing File
- Shoe Polish Sponge

- With melissa, thyme and rosemary extracts
- Aromatic herbal scent
- Hygienic aluminium caps with integrated sealing
- Recyclable packaging
- Vast range of accessories



| Accessories |                                          | Shower Cap<br>Dental Kit<br>Shaving Kit<br>Vanity Set<br>3 Cotton Buds, 2 Cotton Pads<br>Sewing Kit<br>Shoe Polish Sponge<br>3-Sided Polishing File | PHE012ACSCA<br>PHE003ACDEN<br>PHE003ACSHV<br>PHE006ACVAN<br>PHE002ACSEK<br>PHE006ACSPS<br>PHE001ACPOF |
|-------------|------------------------------------------|-----------------------------------------------------------------------------------------------------------------------------------------------------|-------------------------------------------------------------------------------------------------------|
| Specials    | 50 g / 1.69 fl. oz.<br>7 g / 0.2 fl. oz. | Herbal Bath Crystals<br>Tea Bag For Bath