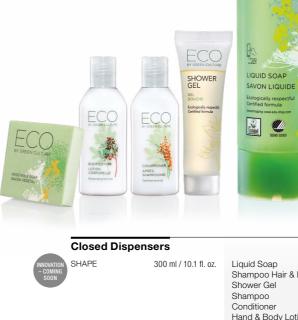

## SUSTAINABLE HYGIENIC AESTHETIC PUMP EVOLUTION

SHAPE

DISPENSER SYSTEM

HAIR & BODY WASH

SHAMPOOING CORPS & CHEVEUX

<sup>Ecologically</sup> respectful <sup>Certified</sup> formula

teolabel

#### Advanced design

The design delights and complements hotel bathrooms with a crisp, bold aesthetic, setting fresh contemporary accents. Further, SHAPE appeals with its innovative functionality and high comfort of use.

#### Technology equipped with best-in-class safety

Engineered for precise, effortless dispensing, a simple finger press is all it takes for the exact amount of shower gel, soap or body lotion. No drips - clean and efficient. A secured pump lock prevents germs from entering the interior of the cartridge, so your hotel guests benefit from a maximum of hygiene and safety.

| Single Holder  |             |             |
|----------------|-------------|-------------|
| Screw-fix      | Black       | SMA014SPH0  |
|                | White       | SMA010SPH0  |
|                | Chrome matt | SMA013SPH0  |
| Self-adhesive  | Black       | SMA114SPH01 |
|                | White       | SMA110SPH01 |
|                | Chrome matt | SMA113SPHOL |
| Double Holder  |             |             |
| Screw-fix &    | Black       | Coming soon |
| self-adhesive  | White       |             |
|                | Chrome matt |             |
| Triple Holder  |             |             |
| Screw-fix &    | Black       | Coming soon |
| self-adhesive  | White       |             |
|                | Chrome matt |             |
| Available for: |             |             |
|                |             |             |
|                |             |             |
|                |             |             |