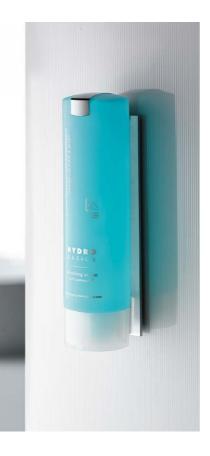

### **Naturals** REMEDIES

Immerse yourself in the luxurious feel of apothecary style vegan formulations. With a modern interpretation of traditional fragrance notes delivered in apothecary inspired packaging, Naturals Remedies is where tradition meets modernity.

> REGISTERED WITH THE VEGAN SOCIETY

## Nature **Meets** Tradition

Naturals REMEDIES

Shower Gel

regan formu

N

08

currant. Sage is known for its medicinal properties, nettle is renowned for its stimulating benefits and blackcurrant is rich in

vitamin C and fatty acids.

#### APOTHECARY LOOK, MODERN APPEAL

A modern interpretation of the traditional, with notes of citrus fruit and musk for a sophisticated fragrance collection with a retro aesthetics designed to gently cleanse, condition and moisturize skin and

Extensive research and numerous prototypes preceded the for-mulations until they met all of our expectations - we reflect this in the numbering of each label.

- Gentle formulas with pleasant textures
- With plant-based ingredients and organic extracts
- Modern packaging and tinted bottles to preserve the ingredients from UV damage
- Recyclable packaging
- 300ml dispenser bottle made from 100% recycled PET
- 30ml bottles made from 25% recycled PET (PCR)
- 93-95 % of ingredients are of natural origin
- Formulated with mild preservatives and without colourants, parabens or silicones