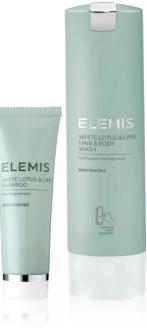

### ELEMIS WHITE LOTUS & LIM BATH & SHOWER

Upifting bath and shower gel

BODY EXOTICS

ELEMIS WHITE LOTUS & LIME HAND & BODY LOTION Hydrating hand and body lotio

BODY EXOTICS

Indulge your guests with luxury formulations infused with aromatic notes of uplifting Lime, expertly blended with delicate White Lotus. Elegant soft green and white tubes, soaps and dispensers convey the touch of a luxurious spa experience.