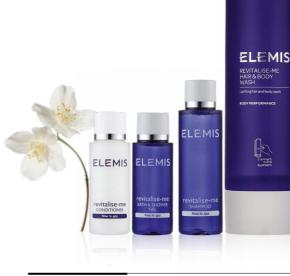

## ELEMIS

## The ultimate spa experience

### ELEMIS WHITE LOTUS & LIM BATH & SHOWER

Upifting bath and shower gel

BODY EXOTICS

ELEMIS WHITE LOTUS & LIME HAND & BODY LOTION Hydrating hand and body lotio

BODY EXOTICS

Indulge your guests with luxury formulations infused with aromatic notes of uplifting Lime, expertly blended with delicate White Lotus. Elegant soft green and white tubes, soaps and dispensers convey the touch of a luxurious spa experience.