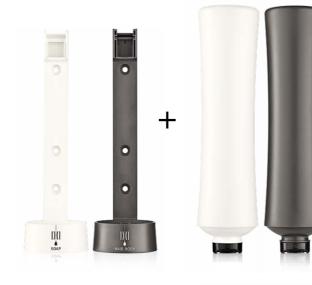

#### Accessories

- Brackets available in anthracite and white
- Standard bracket available in screw-fix option

#### Accessories

- Back bracket available in black, screw-fix
- Self-adhesive stripes and cleansing wipes available separately
- Safety clip in black