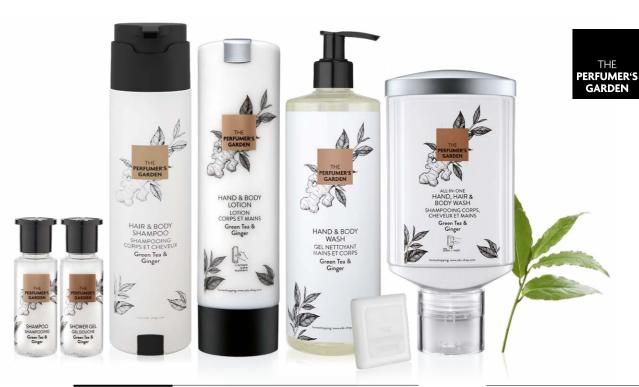

## PURE ₽ERBS Treat Yourself to **Pure Relaxation**

#### ALPINE INSPIRATION

Inspired by the richness of Alpine Nature where fresh water, pure air, green meadows and herbs are part of everyday life, Pure Herbs is a collection enhanced with a select mix of precious herbs based on ancient Spa rituals to relax body and soul. Melissa, known to help revive a tired mind and evoke a sense of a balance. Rosemary, rich in nutrients including iron, calcium, vitamins and antioxdants. Thyme, known for its anti-bacterial properties.