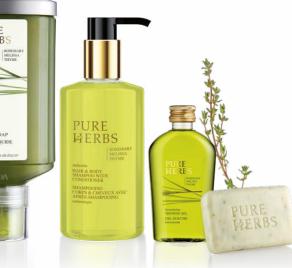

## PURE ₽ERBS Treat Yourself to **Pure Relaxation**

#### ALPINE INSPIRATION

Inspired by the richness of Alpine Nature where fresh water, pure air, green meadows and herbs are part of everyday life, Pure Herbs is a collection enhanced with a select mix of precious herbs based on ancient Spa rituals to relax body and soul. Melissa, known to help revive a tired mind and evoke a sense of a balance. Rosemary, rich in nutrients including iron, calcium, vitamins and antioxdants. Thyme, known for its anti-bacterial properties.