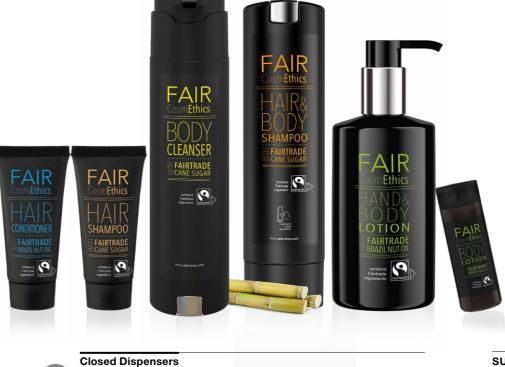

#### EVOLUTION

- Patented SHAPE Pump Dispenser System with innovative functionality
- Easily installed, quick & easy bottle change
- Fully customizable design with great variety of brands

FAIR

CosmEthics

#### SIGNATURE BRANDS OR CUSTOMIZED DESIGN

- Wide variety of brands
- Available as Liquid Soap, Shower Gel, Shampoo, Hair & Body Shampoo, Conditioner, Body Lotion
- Customizable with your own distinctive design, liquids, bottle colors, labels
- With single, double and triple brackets (screw-fix or/and self-adhesive)