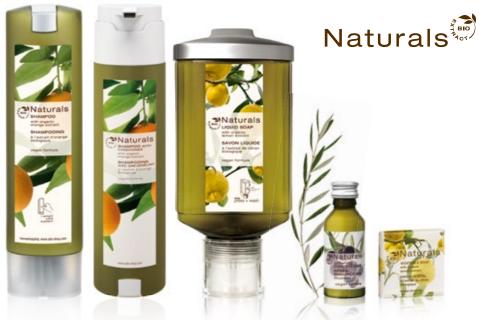

#### Nature reigns

Naturals reinterprets Mediterranean botanicals with a refreshing, citrusy take. Combining natural botanicals and organic ingredients that embody the spirit of the lush landscapes and the "joie de vivre" of Spain, Southern France and Italy, it is formulated to cleanse, condition and moisturize skin and hair.

## Journey to a Mediterranean Orchard

Naturals takes guests on a naturally good experience with refreshing hair and body care featuring organic grade extracts.

Enjoy an uplifting vegan mix of zesty and refreshing organic orange and lemon extracts with nourishing olive oil to care for and pamper skin and hair.

#### WITH ORGANICALLY CULTIVATED EXTRACTS

Naturals is an uplifting vegan mix with plant-based ingredients, organic extracts and essential oils, specially formulated with sunny orange, zesty lemon extract, moisturising olive leaf and olive oil extracts right out of a Mediterranean orchard.

- Vegan formula
- With organic extracts and fragrance oils
- With plant-based ingredients Tinted bottles for UV-pro tection
- Hygienic aluminium cap with integrated sealing
- Recyclable packaging
- 30 ml bottles are made of 25 % recycled PET (PCR)
- Formulated with mild preser vatives and without colourants, paraben, or silicones