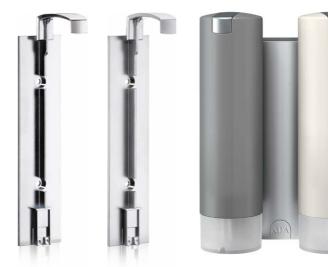

∆ smart care system

pumpdispenser

|)(|

∆ smart care system

# Dispense the smart way

Discover a unique combination of contemporary design, practical application technology and easy handling.

#### ECONOMIC AND COST SAVING

The patented Smart Care System features 300 ml content that lasts for approx. 3-4 weeks. Once emptied it's easily and quickly replaced, in just 5 seconds. An anti-theft protection gives you additional safety.

#### MODERN AND VERSATILE

Single or double bracket, own brand, licensed brand or customized bottles - with Smart Care you have all possibilities.

#### SUSTAINABLE

Get the most of your bottles - the Smart Care System can be fully emptied, bottle and cap are 100 % recyclable.

| Single Holder<br>Screw fix                    | White<br>Black<br>Chrome<br>Chrome matt |
|-----------------------------------------------|-----------------------------------------|
| Self-adhesive                                 | White<br>Black<br>Chrome<br>Chrome matt |
| Double Holder<br>Screw fix &<br>self-adhesive | White<br>Black<br>Chrome matt           |
| Triple Holder<br>Screw fix &<br>self-adhesive | White<br>Black<br>Chrome matt           |
| Releasing key                                 | smart care, releasing key               |