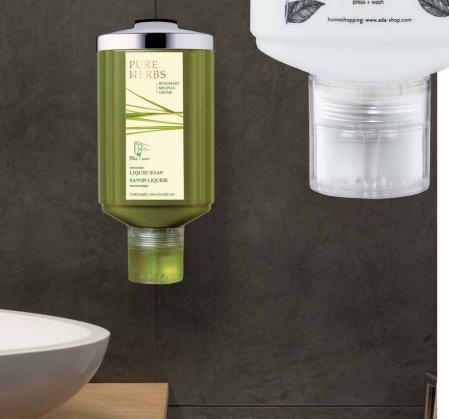

## PURE ₽ERBS Treat Yourself to **Pure Relaxation**

#### ALPINE INSPIRATION

Inspired by the richness of Alpine Nature where fresh water, pure air, green meadows and herbs are part of everyday life, Pure Herbs is a collection enhanced with a select mix of precious herbs based on ancient Spa rituals to relax body and soul. Melissa, known to help revive a tired mind and evoke a sense of a balance. Rosemary, rich in nutrients including iron, calcium, vitamins and antioxdants. Thyme, known for its anti-bacterial properties.