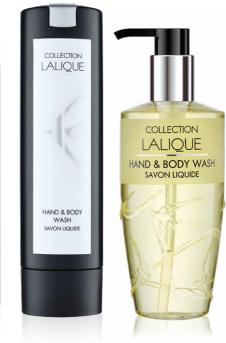

## Lifestyle 3.0 & Design

- 3.1 LALIQUE
- 3.2 THE WHITE COMPANY
- 3.3 BOGNER
- 3.4 ESTÉBAN
- 3.5 BE DIFFERENT
- 3.6 BALMAIN
- 3.7 PENHALIGON'S

#### Refined, modern or tailor-made design

Choose from a variety of available brands or give your personal touch to the pump dispenser with your own design.

| Tamper-proo                    | f Bracket –    |                                     |
|--------------------------------|----------------|-------------------------------------|
| Black                          |                |                                     |
| Self-adhesive<br>& screw fix   | Single         | Cannes 300ml & 36<br>Chicago 500 ml |
|                                | Double         | Cannes 300ml & 36<br>Chicago 500 ml |
| U                              | Triple         | Cannes 300ml & 36<br>Chicago 500 ml |
| Tamper-proo<br>Stainless Ste   |                |                                     |
| Self-adhesive<br>& screw fix   | Single         | Cannes 300ml & 36<br>Chicago 500 ml |
| a screw lix                    | Double         | Cannes 300ml & 36<br>Chicago 500 ml |
|                                | Triple         | Cannes 300ml & 36<br>Chicago 500 ml |
| Theft-proof E<br>Stainless Ste |                |                                     |
| Screw fix                      | Single         | Lalique 300ml*<br>London 300ml*     |
| _1_                            | Double         | Lalique 300ml*<br>London 300ml*     |
| ie.                            | Triple         | London 300ml*<br>*on demand, MOQ's  |
| Available for:                 |                |                                     |
| BE DFF3REN1                    |                | BY GREEN CULTURE HYD<br>B·A·S·      |
| Naturals                       | Aqua<br>Senses | NORDIC ESTE                         |
| LALIQUE                        | BOGNER         | Chopard ELE                         |
| THE WHITE COMPANY              |                | PURE PERIMERS<br>RERBS GARDEN       |