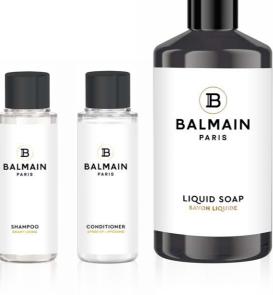

#### pumpdispenser

| 360ml          | UNI008CNTBS      |
|----------------|------------------|
|                | UNI008CITBS      |
| 360ml          | UNI008CNTBD      |
|                | UNI008CITBD      |
| 360ml          | UNI008CNTBT      |
|                | UNI008CITBT      |
|                |                  |
|                |                  |
| 860ml          | UNI009CNTBS      |
|                | UNI009CITBS      |
| 860ml          | UNI009CNTBD      |
|                | UNI009CITBD      |
| 860ml          | UNI009CNTBT      |
|                | UNI009CITBT      |
|                |                  |
|                |                  |
|                | UNI003LCBRA      |
|                | UNI003LNBRA      |
|                | UNI003LCBRD      |
|                | UNI003LNBRD      |
|                | UNI003LNBRT      |
| s apply        |                  |
|                |                  |
|                |                  |
| DRO<br>S-I-C-S | Asprey           |
|                |                  |
|                | B                |
| EBAN           | BALMAIN<br>PARIS |
|                |                  |