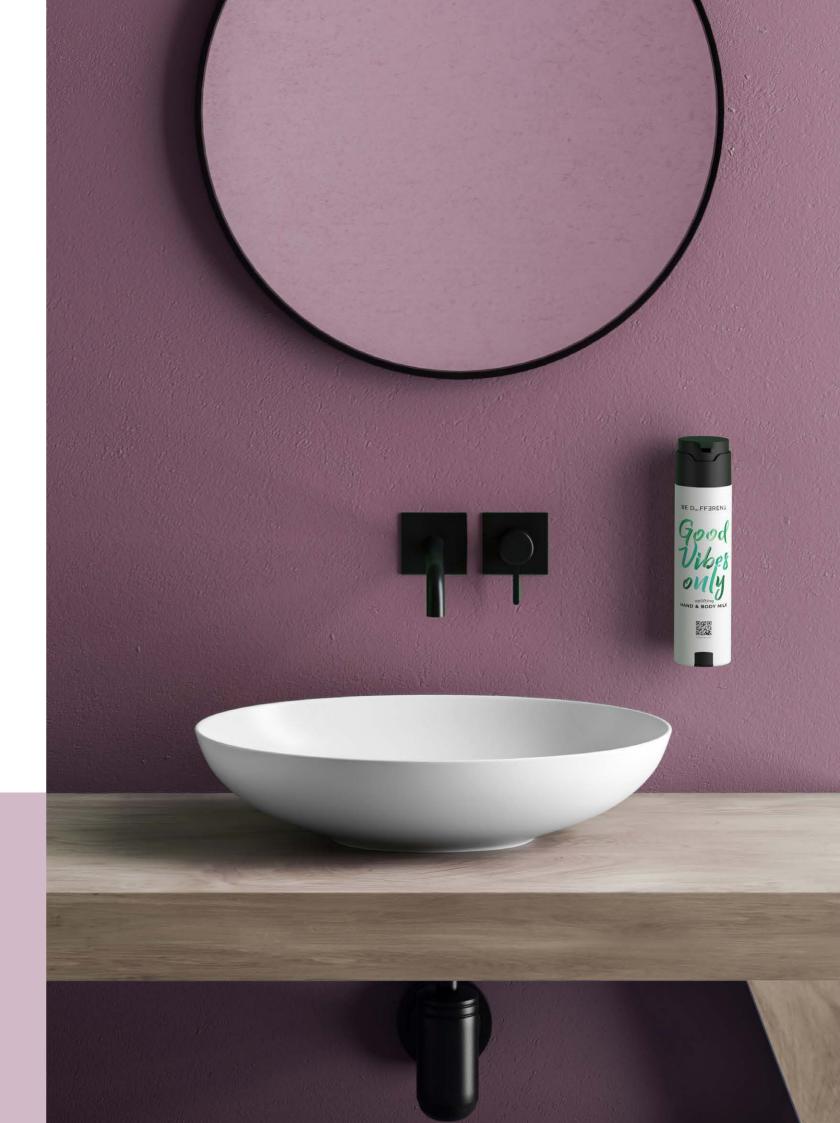

## SUSTAINABLE HYGIENIC AESTHETIC PUMP EVOLUTION

SHAPE

DISPENSER SYSTEM

HAIR & BODY WASH

SHAMPOOING CORPS & CHEVEUX

<sup>Ecologically</sup> respectful <sup>Certified</sup> formula

teolabel

#### Advanced design

The design delights and complements hotel bathrooms with a crisp, bold aesthetic, setting fresh contemporary accents. Further, SHAPE appeals with its innovative functionality and high comfort of use.

#### Technology equipped with best-in-class safety

Engineered for precise, effortless dispensing, a simple finger press is all it takes for the exact amount of shower gel, soap or body lotion. No drips - clean and efficient. A secured pump lock prevents germs from entering the interior of the cartridge, so your hotel guests benefit from a maximum of hygiene and safety.