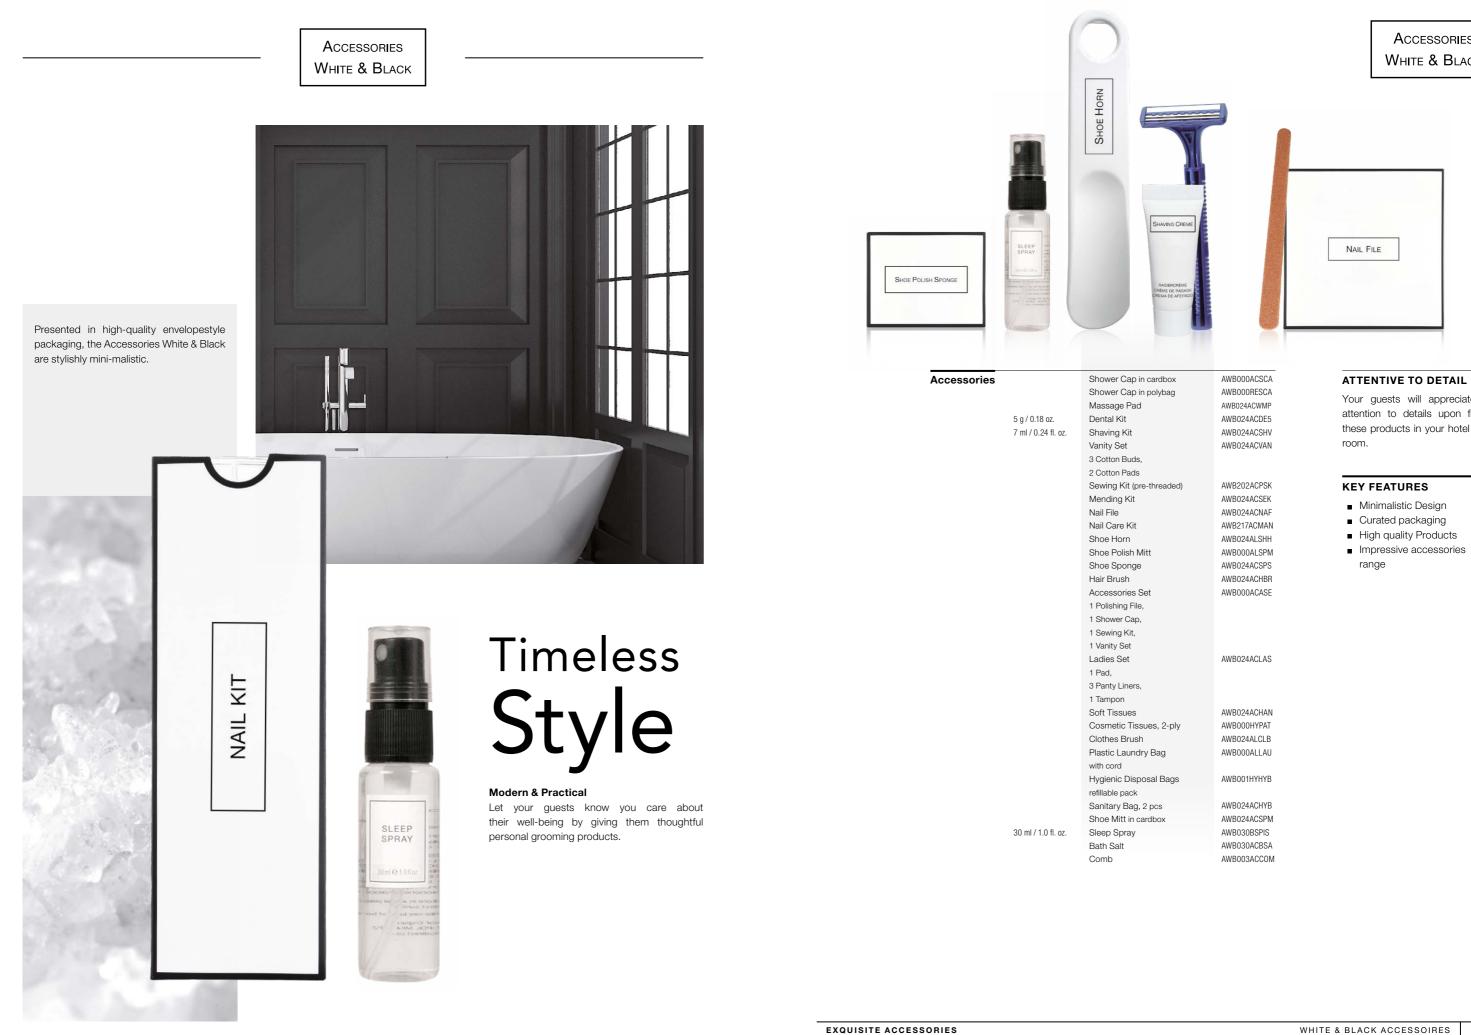

### Exquisite 6.0 Accessories

- 6.1 SPIRIT OF TRAVEL
- 6.2 GREEN ACCESSORIES
- 6.3 COCOONING ACCESSOIRES
- 6.4 WHITE & BLACK ACCESSOIRES
- 6.5 SILVER ACCESSOIRES
- 6.6 TERRY TOWELING
- 6.7 SLIPPERS
- 6.8 ESSENTIALS & LITTLE HELPERS

#### ACCESSORIES

- Sisal Body Buff
- Shower Cap
- Dental Kit
- Shaving Kit
- Cotton Wool Cleansing Kit
- Sewing Kit (pre-threaded)
- Nail Care Essentials
- Shoe Care Mitt

- Spa experience
- Free from parabens, SLES, SLS, mineral oils
- Recyclable packaging
- Pump dispensers made of 25% & 100% post-consumer recycled plastic (PCR)