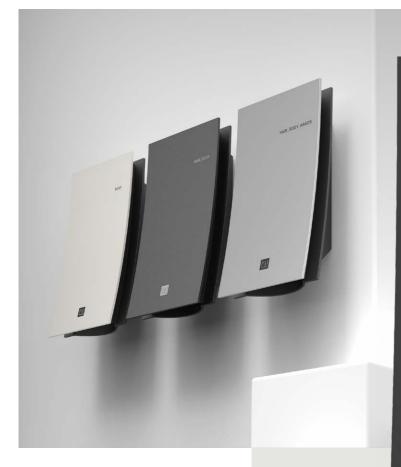

## SUSTAINABLE HYGIENIC AESTHETIC PUMP EVOLUTION

SHAPE

DISPENSER SYSTEM

HAIR & BODY WASH

SHAMPOOING CORPS & CHEVEUX

<sup>Ecologically</sup> respectful <sup>Certified</sup> formula

teolabel

#### Advanced design

The design delights and complements hotel bathrooms with a crisp, bold aesthetic, setting fresh contemporary accents. Further, SHAPE appeals with its innovative functionality and high comfort of use.

#### Technology equipped with best-in-class safety

Engineered for precise, effortless dispensing, a simple finger press is all it takes for the exact amount of shower gel, soap or body lotion. No drips - clean and efficient. A secured pump lock prevents germs from entering the interior of the cartridge, so your hotel guests benefit from a maximum of hygiene and safety.