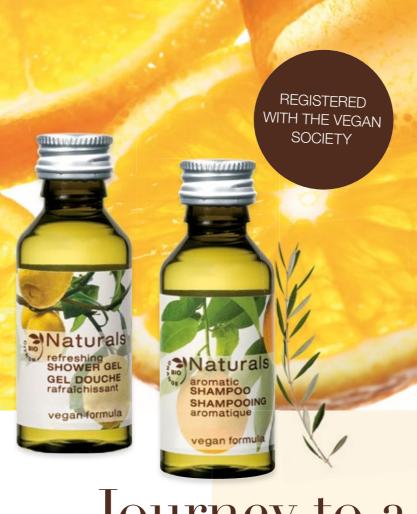

#### Nature reigns

Naturals reinterprets Mediterranean botanicals with a refreshing, citrusy take. Combining natural botanicals and organic ingredients that embody the spirit of the lush landscapes and the "joie de vivre" of Spain, Southern France and Italy, it is formulated to cleanse, condition and moisturize skin and hair.

## Journey to a Mediterranean Orchard

Naturals takes guests on a naturally good experience with refreshing hair and body care featuring organic grade extracts.

Enjoy an uplifting vegan mix of zesty and refreshing organic orange and lemon extracts with nourishing olive oil to care for and pamper skin and hair.

#### WITH ORGANICALLY CULTIVATED EXTRACTS

Naturals is an uplifting vegan mix with plant-based ingredients, organic extracts and essential oils, specially formulated with sunny orange, zesty lemon extract, moisturising olive leaf and olive oil extracts right out of a Mediterranean orchard.

- Vegan formula
- With organic extracts and fragrance oils
- With plant-based ingredients Tinted bottles for UV-pro tection
- Hygienic aluminium cap with integrated sealing
- Recyclable packaging
- 30 ml bottles are made of 25 % recycled PET (PCR)
- Formulated with mild preser vatives and without colourants, paraben, or silicones