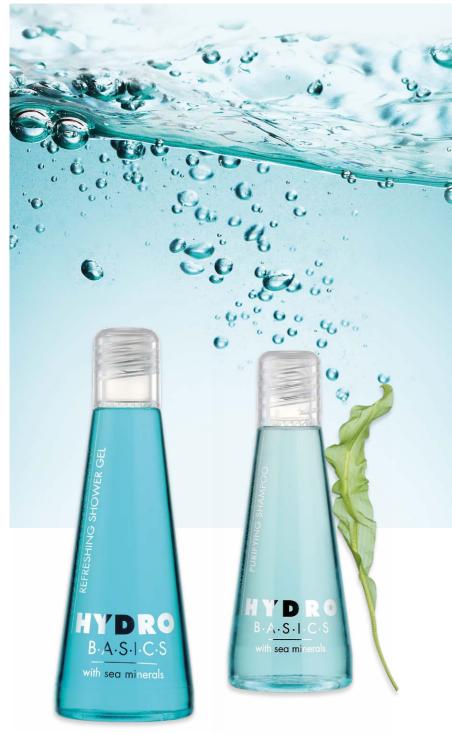

| PHE050ACSEK<br>PHE001ALBTB                                                                            |
|             |                                          | Wellness Set<br>60 ml Shower Gel,<br>60 ml Shampoo,<br>60 ml Body Lotion,<br>Massage Sponge,<br>Pumice stone,<br>Wooden massage roller              | PHE007KFSAC                                                                                           |





HERBS

Pure Herbs is enriched with the qualities of natural herbal extracts - for a complete fragrant experience that pampers all skin types, relaxes the mind, and helps reduce fatigue.



### HYDRO $B \cdot A \cdot S \cdot I \cdot C \cdot S$

## A World of Water & Sensations





The Hydro Basics collection allows your quests to take a sensorial dip in the ocean with a line developed to revitalize their minds, bodies and spirits.

#### Stimulating core

At the core of the Hydro Basics collection is the key ingredients, such as algae extracts and sea minerals, pampering the senses like a fresh sea breeze.

Sea algae is known for supporting important skin functions, whilst moisturizing sea minerals support regular skin cell functions and heighten moisture level.



| Closed Dispens    |                                    |                                                                                                     |                                                                      |
|-------------------|------------------------------------|-------------