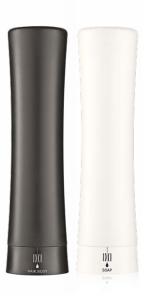

#### DESIGN STATEMENT

Contemporarily shaped and available in two timeless colors, ILLI 2 presents itself as a must-have design statement for the modern bathroom.

#### LONG LASTING USE

With a volume of 525 ml, ILLI 2 lasts for weeks – for a minimal impact on housekeeping and the environment.

#### EU ECOLABEL CERTIFICATION

Reduced shapes, large bottles and carefully formulated, EU Ecolabel certified liquids make ILLI 2 a great choice for the environmentally conscious hotelier.

| ILLI bottles<br>white | 525 ml / 17.7 fl. oz. | Liquid Soap<br>All-In-One - Hand, Hair &<br>Body Wash<br>Hair & Body Shampoo |
|-----------------------|-----------------------|------------------------------------------------------------------------------|
| anthracite            | 525 ml / 17.7 fl. oz. | Liquid Soap<br>All-In-One - Hand, Hair &<br>Body Wash<br>Hair & Body Shampoo |
| Brackets<br>white     |                       | No print*<br>Soap<br>Hair.Body<br>Hair.Body.Hands*                           |
| anthracite            |                       | No print*<br>Soap<br>Hair.Body<br>Hair.Body.Hands*                           |