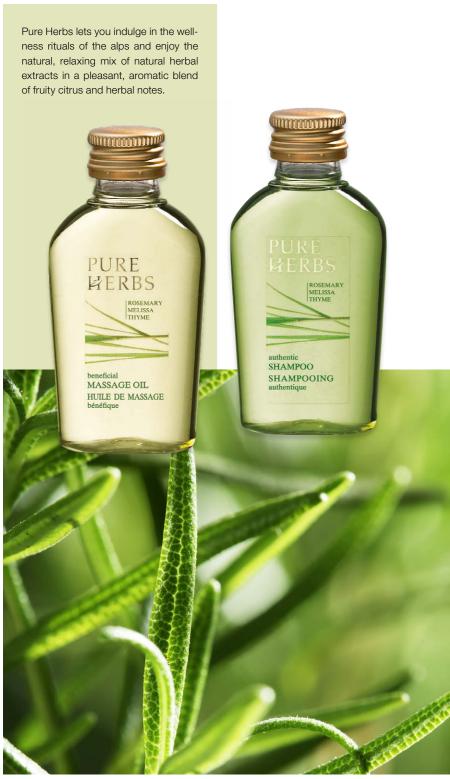

## PURE ₽ERBS Treat Yourself to **Pure Relaxation**

#### ALPINE INSPIRATION

Inspired by the richness of Alpine Nature where fresh water, pure air, green meadows and herbs are part of everyday life, Pure Herbs is a collection enhanced with a select mix of precious herbs based on ancient Spa rituals to relax body and soul. Melissa, known to help revive a tired mind and evoke a sense of a balance. Rosemary, rich in nutrients including iron, calcium, vitamins and antioxdants. Thyme, known for its anti-bacterial properties.