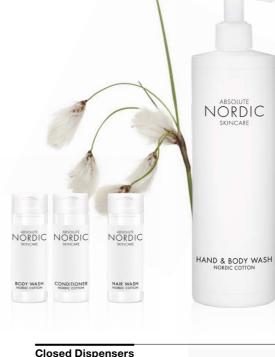

ELEMIS

revitalise-me HAND & BODY LOTION time to spa

| Closed Dispen                           | sers                                              |                                                                                         |                                                                         |
|-----------------------------------------|---------------------------------------------------|-----------------------------------------------------------------------------------------|-------------------------------------------------------------------------|
| Smart Care System 300 ml / 10.1 fl. oz. |                                                   | Hand & Body Wash<br>Shampoo Hair & Body<br>Shampoo<br>Conditioner<br>Hand & Body Lotion | ELR300SMHBW<br>ELR300SMSHB<br>ELR300SMSHA<br>ELR300SMCON<br>ELR300SMBOL |
| Refillable Disp                         | ensers                                            |                                                                                         |                                                                         |
| Pump dispensers 300 ml / 10.1 fl. oz.   |                                                   | Hand & Body Wash<br>Bath & Shower Gel<br>Shampoo<br>Conditioner<br>Hand & Body Lotion   | ELR300CNHBW<br>ELR300CNSHG<br>ELR300CNSHA<br>ELR300CNCON<br>ELR300CNBOL |
| Refill for Dispenser                    | 3   / 101.4 fl. oz.                               | Hand & Body Wash<br>Bath & Shower Gel<br>Shampoo<br>Conditioner<br>Hand & Body Lotion   | ELRB03EUHBW<br>ELRB03EUSHG<br>ELRB03EUSHA<br>ELRB03EUCON<br>ELRB03EUBOL |
| Individual Size                         | s                                                 |                                                                                         |                                                                         |
| Bottles                                 | 30 ml / 1 fl. oz.                                 | Bath & Shower Gel<br>Shampoo<br>Conditioner<br>Hand & Body Lotion                       | ELR030PHSHG<br>ELR030PHSHA<br>ELR030PHCON<br>ELR030PHBOL                |
|                                         | 50 ml / 1.7 fl. oz.                               | Bath & Shower Gel<br>Shampoo<br>Conditioner<br>Hand & Body Lotion                       | ELR050PHSHG<br>ELR050PHSHA<br>ELR050PHCON<br>ELR050PHBOL                |
|                                         | 75 ml / 2.5 fl. oz.                               | Bath & Shower Gel<br>Shampoo<br>Conditioner<br>Hand & Body Lotion                       | ELR075PHSHG<br>ELR075PHSHA<br>ELR075PHCON<br>ELR075PHBOL                |
| Soaps                                   | 30 g / 1 oz.<br>50 g / 1.69 oz.<br>80 g / 2.7 oz. | Soap in cardbox<br>Soap in cardbox<br>Soap in cardbox                                   | ELR030LESIX<br>ELR050LESIX<br>ELR080LESIX                               |
| Specials                                | 5 ml / 0.17 fl. oz.                               | Eyes Awake Recovery Gel<br>Lip Revive<br>Quiet Mind Temple Balm                         | ELQ005TUEYG<br>ELQ005TULIB<br>ELQ005TUQMT                               |
|                                         | 30 ml / 1 fl. oz.<br>10 ml / 0.3 fl. oz.          | Bath Elixir<br>Quiet Mind Pillow Spray                                                  | ELQ030PHBAE<br>ELQ010LYPIS                                              |